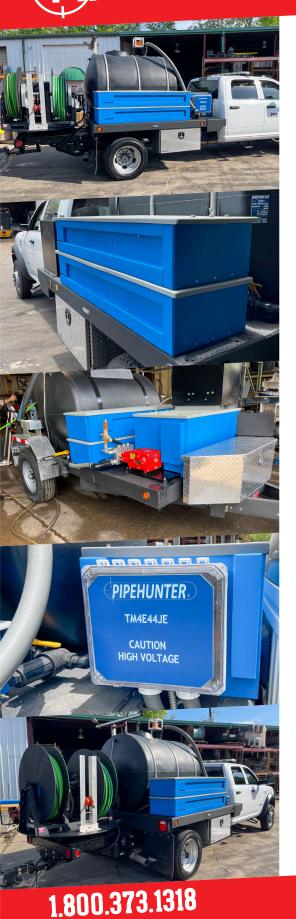

## **100% Electric Jetter**

E44 TRI

Municipality and Contractor-Duty Rated Equipment

1.800.373.1318

www.pipehunter.com

PPEHUNHER

Specifications & Options

The E-Drive, 100% electric drive system from Pipe-Hunter brings a new alternative for municipalities. The quietest jetter drive on the planet with no aux engine to maintain. Jet day or night with this smooth and efficient electric motor powered jetter. Take charge of your jetter ownership, simply plug it in and let your team go to work.

## **E-Drive System Specs**

1/2" - 25 GPM @ 4000 PSI or 3/4" - 30 GPM @ 3000 PSI Giant Triplex plunger water pump Dual Electric motor drive system 180° Hydraulic Driven Front Reel Articulation

## **Available Configurations**

400 Gallon Single Axle Trailer 700 Gallon Tandem Axle Trailer 500-700 Gallon Truck Mount - Class 5 & 6 1000+ Gallon Truck Mount - Class 7+

Images shown may contain options that might not be installed on your jetter.