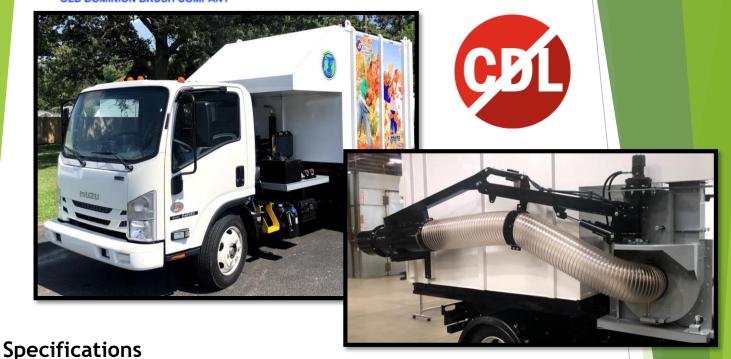

# DCL500SM16

The all new, non CDL self-contained debris collector by ODB

#### Truck

- Isuzu NRR Diesel, 215HP
- Dual Steer
- 19,500 lb. GVW; 25,500 lb. GCWR
- Rear backup camera, 5.6" Screen
- Weight:12,500 lb., 7,000 lb. lift capacity
- Passenger side OBDII Dash

# **Vac System**

- 3 axis boom operated from inside cab with 11 foot radius
- Proportional hydraulics
- 3V belt direct belt drive
- 20" impeller, new easy service design
- 6, 3/8" blades
- Stress relieved and dynamically balanced impeller
- 12" diameter urethane suction hose
- 12V Hydraulic pump powered from truck's battery/alternator