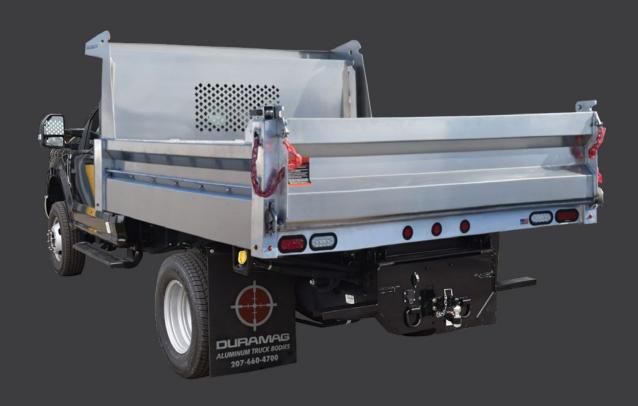

#### HIGH PERFORMANCE IN COMMERCIAL USE

DuraMag® Aluminum dump bodies are recognized as Best in Class: Stronger than your typical steel dump body with all the benefits of Aluminum: NO RUST, eco-friendly, increased payload, better ride, approximately 10% fuel savings.

## 2-5 YARD DUMP

- All Aluminum Construction
- Super Heavy Duty 2" x 6" x 1/4" Long Sills
- Extruded 3/16" Proprietary Unibody Floor with 2" OC Bracing
- Double Walled (1/8" Outside, 3/16" Inside) Aluminum Walls for Superior Strength & Appearance
- Stainless Tailgate Actuator Hardware & Fasteners
- LED Lights Fully Pre-Wired Inside Box Tube
- OEM Plug & Play Wiring Harnesses \*(Adaptors sold separately)
- Standard 17" Aluminum Cab Shield with Punched Window

### **5-7 YARD DUMP**

- All Aluminum Construction
- Super Heavy Duty 2" x 8" x 1/4" Long Sills
- Extruded 3/16" Proprietary Unibody Floor with 1.69" OC Bracing
- Double Walled (3/16" Outside, 3/16" Inside) Aluminum Walls for Superior Strength & Appearance
- Stainless Tailgate Actuator Hardware & Fasteners
- LED Lights Fully Pre-Wired Inside Box Tube
- OEM Plug & Play Wiring Harnesses \*(Adaptors Sold Separately)
- Cab Shield (Truck Specific)