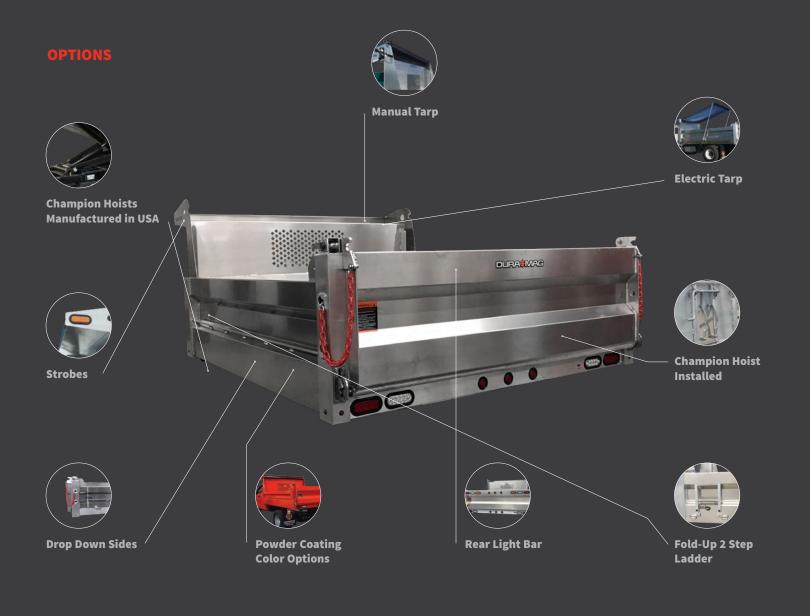

#### STANDARD FEATURES

## 2-5 YARD DUMP

- All Aluminum Construction
- Super Heavy Duty 2" x 6" x 1/4" Long Sills
- Extruded 3/16" Proprietary Unibody Floor with 2" OC Bracing
- Double Walled (1/8" Outside, 3/16" Inside) Aluminum Walls for Superior Strength & Appearance
- Stainless Tailgate Actuator Hardware & Fasteners
- LED Lights Fully Pre-Wired Inside Box Tube
- OEM Plug & Play Wiring Harnesses \*(Adaptors sold separately)
- Standard 17" Aluminum Cab Shield with Punched Window

### **5-7 YARD DUMP**

- All Aluminum Construction
- Super Heavy Duty 2" x 8" x 1/4" Long Sills
- Extruded 3/16" Proprietary Unibody Floor with 1.69" OC Bracing
- Double Walled (3/16" Outside, 3/16" Inside) Aluminum Walls for Superior Strength & Appearance
- Stainless Tailgate Actuator Hardware & Fasteners
- LED Lights Fully Pre-Wired Inside Box Tube
- OEM Plug & Play Wiring Harnesses \*(Adaptors Sold Separately)
- Cab Shield (Truck Specific)