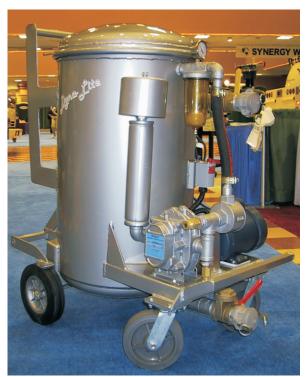

## Portable Vacuum Pumping System

The Dyna-Lite is unquestionably the best valued piece of equipment for remote pumping service. **Dyna-Vac** brings to you the most advanced technology while still providing a simple to operate and maintain machine. Incorporating a powerful positive displacement vacuum pump and top quality components combined with our detailed craftsmanship your assured a piece of equipment that will provide years of trouble free operation.

### Construction

Heavy Duty Steel Construction Full Opening Clean-Out Hatch Heavy Duty 3/4" Axle Tubular Steel Frame 10" Semi Pneumatic Rear Tires 8" Semi Pneumatic Front Casters 2" Top Inlet and Lower Outlet

#### Vacuum System

49CFM PD Vacuum Pump 1.5hp, 110V, TEFC Electric Motor Vacuum up to 15in-hg Exhaust De-Odorizer Filter Vacuum and Pressure Regulators Vacuum/Pressure Gauge Automatic High Level Auto Shut-Off

#### Added Features

Pressure/Vacuum Switch 2" x 10ft Grease Vac Suction Hose Internal Epoxy Coating Custom Color Finish Available Front and Rear Handle Bars Full Port Ball Valves