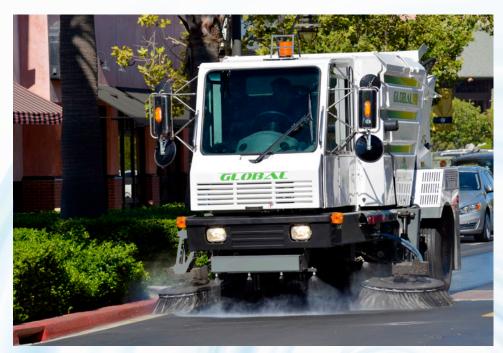

# THE ULTIMATE IN PERFORMANCE & AGILITY

From the modern, comfortable and well appointed operator's cab, to the toughest and most rugged mechanical sweeping system ever built, the *Global M3* is designed to take on the worst of the worst sweeping conditions. *Global M3* will outperform the competition in daily sweeping conditions such as light sweeping and leaf pick up.

# 3-Wheel SWEEPER THAT SETS THE STANDARD

The inherent design of the **Global M3** makes it the logical choice among 3-wheel mechanical sweepers. With the center mounted/cab forward layout, the operator has unsurpassed visibility of the road surface as well as pedestrians and automotive traffic. The industry leading hopper size provides more lane miles swept between dump cycles and 12.5-foot turning radius makes the **Global M3** highly-efficient and comfortable to operate.