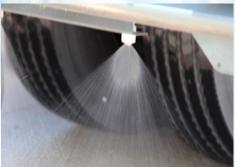

**DUST SUPPRESSION SYSTEM** • Global M3 includes **230-Gallon Water Tank Capacity** combined with Two(2) Diaphragm Water pumps and Two(2) Modes (LOWIHIGH) provide versatility and superb dust control.

**HEAVY SWEEP PACKAGE** Elevator Type: 11 Flight squeegee with replaceable corded rubber tips; Continuous molded rubber belts and a Direct drive Hydraulic Motor: Optional **ELEVATOR WASH-OUT** System significantly reduces end of day cleaning for the operator.