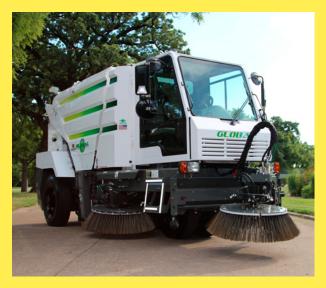

# THE GLOBAL M3 3-WHEEL SWEEPER SETS THE STANDARD

- ▶ 12.5' Turning Radius
- Cab-Over Design with Unmatched Visibility
- Large 47" Gutterbrooms designed to clean the curb
- ▶ High-Performance Sweeping Package
- Unmatched Access to Engine and Sweeping Components
- Front and Rear Suspension
- Largest in its' class; 5.6 Cubic Yard Hopper with Access Door
- Lots of Power with Excellent Fuel Efficiency

# THE ULTIMATE IN PERFORMANCE & AGILITY

From the modern, comfortable and well appointed operator's cab, to the toughest and most rugged mechanical sweeping system ever built, the *Global M3* is designed to take on the worst of the worst sweeping conditions. *Global M3* will outperform the competition in daily sweeping conditions such as light sweeping and leaf pick up.

# 3-Wheel SWEEPER THAT SETS THE STANDARD

The inherent design of the **Global M3** makes it the logical choice among 3-wheel mechanical sweepers. With the center mounted/cab forward layout, the operator has unsurpassed visibility of the road surface as well as pedestrians and automotive traffic. The industry leading hopper size provides more lane miles swept between dump cycles and 12.5-foot turning radius makes the **Global M3** highly-efficient and comfortable to operate.