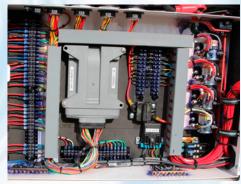

**EASY TROUBLESHOOTING** A centralized, weatherproof systems locker fully protects electrical components from the elements while it allows maintenance staff easy accessibility for inspection and troubleshooting.