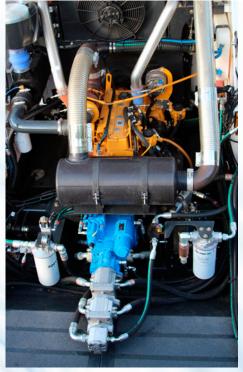

### **MOST POWERFUL ENGINE IN ITS' CLASS**

The **Global M3** Engine is a fuel-efficient Tier 4 Final 4-cylinder, turbocharged 115-130 horsepower diesel engine, largest in its class, delivering outstanding performance and reliability and fuel efficiency.

The **Global M3** features many maintenance- friendly attributes, such as a rear swing-out radiator, easy access front mounted AC condenser, brake and windshield washer fluid reservoirs, and cab fresh-air filter.