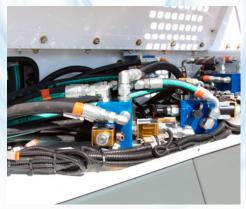

**IT'S ALL IN THE OPEN** Hydraulic Hoses are NOT hidden in the frame of the sweeper, while all Manifolds and Filters are located in a central location.