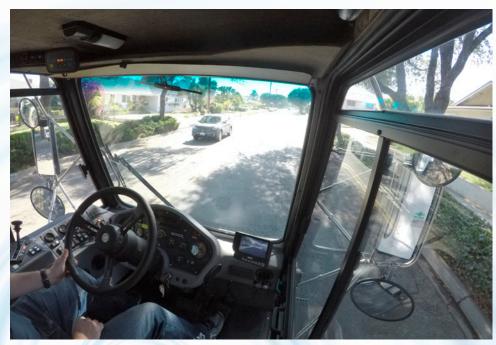

# THE ULTIMATE IN PERFORMANCE & AGILITY

From the modern, comfortable and well appointed operator's cab, to the toughest and most rugged mechanical sweeping system ever built, the *Global M3* is designed to take on the worst of the worst sweeping conditions. *Global M3* will outperform the competition in daily sweeping conditions such as light sweeping and leaf pick up.

# 3-Wheel SWEEPER THAT SETS THE STANDARD

The inherent design of the **Global M3** makes it the logical choice among 3-wheel mechanical sweepers. With the center mounted/cab forward layout, the operator has unsurpassed visibility of the road surface as well as pedestrians and automotive traffic. The industry leading hopper size provides more lane miles swept between dump cycles and 12.5-foot turning radius makes the **Global M3** highly-efficient and comfortable to operate.