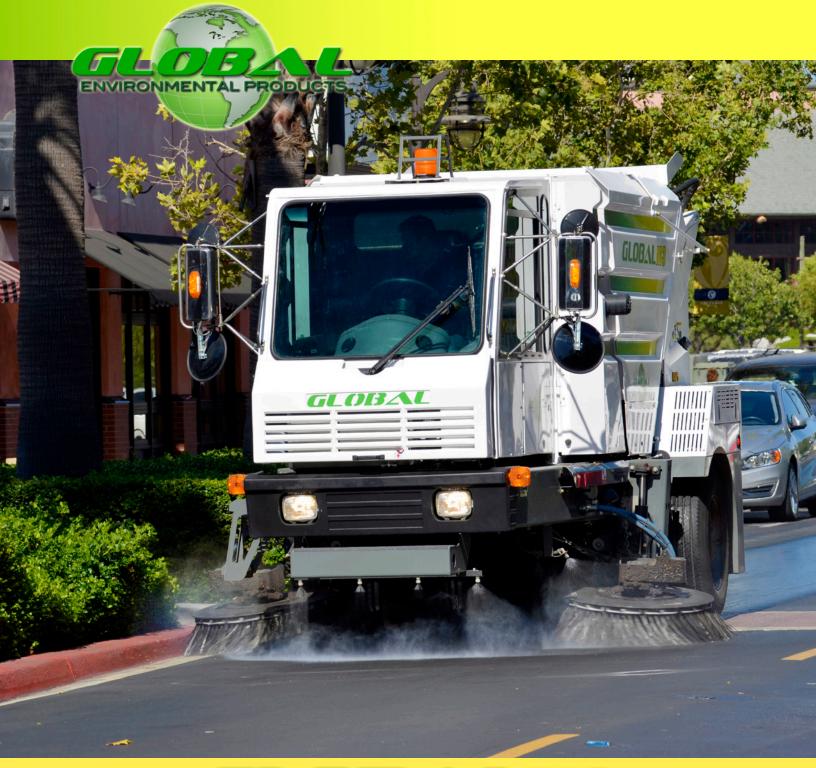

# THE GLOBAL M3 3-WHEEL SWEEPER SETS THE STANDARD

- ▶ 12.5' Turning Radius
- Cab-Over Design with Unmatched Visibility
- Large 47" Gutterbrooms designed to clean the curb
- ▶ High-Performance Sweeping Package
- Unmatched Access to Engine and Sweeping Components
- Front and Rear Suspension
- Largest in its' class; 5.6 Cubic Yard Hopper with Access Door
- Lots of Power with Excellent Fuel Efficiency

# THE ULTIMATE IN PERFORMANCE & AGILITY

From the modern, comfortable and well appointed operator's cab, to the toughest and most rugged mechanical sweeping system ever built, the *Global M3* is designed to take on the worst of the worst sweeping conditions. *Global M3* will outperform the competition in daily sweeping conditions such as light sweeping and leaf pick up.

# 3-Wheel SWEEPER THAT SETS THE STANDARD

The inherent design of the **Global M3** makes it the logical choice among 3-wheel mechanical sweepers. With the center mounted/cab forward layout, the operator has unsurpassed visibility of the road surface as well as pedestrians and automotive traffic. The industry leading hopper size provides more lane miles swept between dump cycles and 12.5-foot turning radius makes the **Global M3** highly-efficient and comfortable to operate.