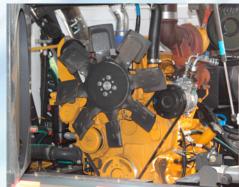

### **MOST POWERFUL ENGINE IN ITS' CLASS**

The **Global M3** Engine is a fuel-efficient Tier 4 Final 4-cylinder, turbocharged 115-130 horsepower diesel engine, largest in its class, delivering outstanding performance and reliability and fuel efficiency.

The **Global M3** features many maintenance- friendly attributes, such as a rear swing-out radiator, easy access front mounted AC condenser, brake and windshield washer fluid reservoirs, and cab fresh-air filter.