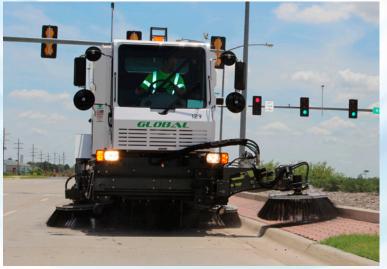

# THE ULTIMATE IN PERFORMANCE & AGILITY

From the modern, comfortable and well appointed operator's cab, to the toughest and most rugged mechanical sweeping system ever built, the *Global M3* is designed to take on the worst of the worst sweeping conditions. *Global M3* will outperform the competition in daily sweeping conditions such as light sweeping and leaf pick up.

# 3-Wheel SWEEPER THAT SETS THE STANDARD

The inherent design of the **Global M3** makes it the logical choice among 3-wheel mechanical sweepers. With the center mounted/cab forward layout, the operator has unsurpassed visibility of the road surface as well as pedestrians and automotive traffic. The industry leading hopper size provides more lane miles swept between dump cycles and 12.5-foot turning radius makes the **Global M3** highly-efficient and comfortable to operate.