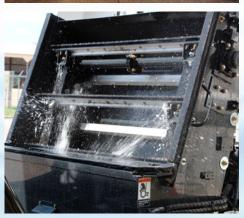

**DUST SUPPRESSION SYSTEM** • Global M3 includes **230-Gallon Water Tank Capacity** combined with Two(2) Diaphragm Water pumps and Two(2) Modes (LOWIHIGH) provide versatility and superb dust control.

**HEAVY SWEEP PACKAGE** Elevator Type: 11 Flight squeegee with replaceable corded rubber tips; Continuous molded rubber belts and a Direct drive Hydraulic Motor: Optional **ELEVATOR WASH-OUT** System significantly reduces end of day cleaning for the operator.

LARGEST HOPPER IN IT'S CLASS The Global M3 includes a 5.6 cu/yd hopper capacity compared to 3.5 cu/yd for competitive machines resulting in more curb miles swept between dump cycles. With near Full Useable Capacity, 12,000 Lift Capacity, and the Optional Hopper Wash Out System. Global M3 is Affordable, Reliable and Innovative.