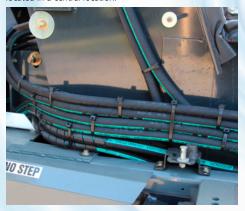

**IT'S ALL IN THE OPEN** Hydraulic Hoses are NOT hidden in the frame of the sweeper, while all Manifolds and Filters are located in a central location.

**EASY TROUBLESHOOTING** A centralized, weatherproof systems locker fully protects electrical components from the elements while it allows maintenance staff easy accessibility for inspection and troubleshooting.