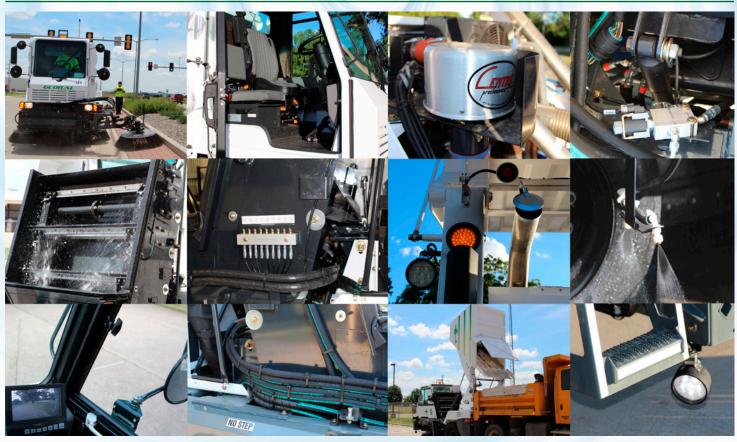

# 3-Wheel SWEEPER THAT SETS THE STANDARD

The inherent design of the **Global M3** makes it the logical choice among 3-wheel mechanical sweepers. With the center mounted/cab forward layout, the operator has unsurpassed visibility of the road surface as well as pedestrians and automotive traffic. The industry leading hopper size provides more lane miles swept between dump cycles and 12.5-foot turning radius makes the **Global M3** highly-efficient and comfortable to operate.

**LONG LASTING DIRT SHOES** Polyurethane Dirt Shoes are designed so that operator can sweep over potholes and rail road tracks and will not damage while sweeping. **Long Life of 1000 hours is guaranteed.** 

**DUST SUPPRESSION SYSTEM** • Global M3 includes **230-Gallon Water Tank Capacity** combined with Two(2) Diaphragm Water pumps and Two(2) Modes (LOWIHIGH) provide versatility and superb dust control.

**HEAVY SWEEP PACKAGE** Elevator Type: 11 Flight squeegee with replaceable corded rubber tips; Continuous molded rubber belts and a Direct drive Hydraulic Motor: Optional **ELEVATOR WASH-OUT** System significantly reduces end of day cleaning for the operator.

LARGEST HOPPER IN IT'S CLASS The Global M3 includes a 5.6 cu/yd hopper capacity compared to 3.5 cu/yd for competitive machines resulting in more curb miles swept between dump cycles. With near Full Useable Capacity, 12,000 Lift Capacity, and the Optional Hopper Wash Out System. Global M3 is Affordable, Reliable and Innovative.

# 3-Wheel SWEEPER THAT SETS THE STANDARD

**SIMPLY MAINTAINABLE** The **Global M3** is designed to make routine maintenance easy, so your sweeper spends more time on the street and less time in the garage. Two swing-out center body panels provide unrestricted access to elevator adjustment, maintenance and daily cleaning.

**IT'S ALL IN THE OPEN** Hydraulic Hoses are NOT hidden in the frame of the sweeper, while all Manifolds and Filters are located in a central location.

# THREE POWERFUL BROOMS Optional Front Articulating brush allows for extra reach to shoulders and center islands. Via In-cab joystick, the articulating front brush can be positioned on left or right side allowing for sweeping on right or left without changing seating positons.

### **MOST POWERFUL ENGINE IN ITS' CLASS**

The **Global M3** Engine is a fuel-efficient Tier 4 Final 4-cylinder, turbocharged 115-130 horsepower diesel engine, largest in its class, delivering outstanding performance and reliability and fuel efficiency.

**EASY TROUBLESHOOTING** A centralized, weatherproof systems locker fully protects electrical components from the elements while it allows maintenance staff easy accessibility for inspection and troubleshooting.

The **Global M3** features many maintenance- friendly attributes, such as a rear swing-out radiator, easy access front mounted AC condenser, brake and windshield washer fluid reservoirs, and cab fresh-air filter.