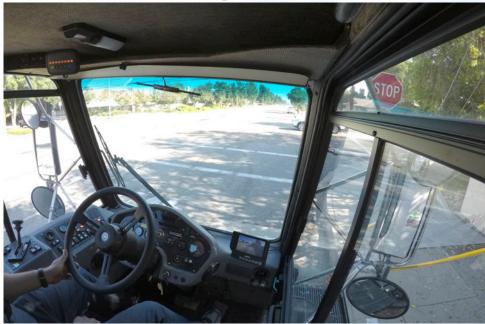

# PURPOSE-BUILT, MANEUVERABLE, POWERFUL, QUIET and SIMPLE

THE BEST TURNING RADIUS & EXCEPTIONAL VISIBILITY With the center mounted cab/forward layout the operator has unsurpassed visibility of the road surface as well as pedestrians and surrounding traffic. The 116-inch wheelbase allows for the sweeper to reach a turning radius of 12 1/2', wall-to-wall. With the pickup Head in the center you don't have to worry about what is happening behind you. The Global R3AIR's exceptional visibility increases operator and pedestrian safety.

The 116-inch wheelbase allows for the sweeper to reach a **turning radius of 12 1/2'**, **wall-to-wall**. With the pickup Head in the center you don't have to worry about what is happening behind you. **Global R3AIR is the only 3-Wheel Air Type Street Sweeper in the market that can be utilized virtually anywhere.** 