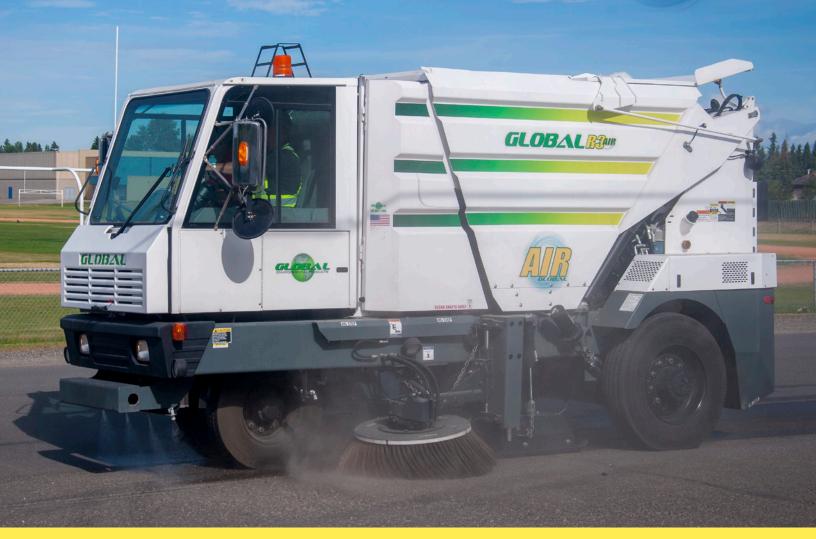

## Purpose-Built, Maneuverable, Powerful, Quiet and Simple

- 12.5' Turning Radius
- Cab-Over Design with Unmatched Visibility
- Large 47" Gutterbrooms Designed to Clean the Curb
- Large 32" Diameter Impeller
- Unmatched Access to Engine and Sweeping Components
- Large 5.8 Cubic Yard Hopper with Access Door
- > 100% Stainless Steel Hopper Construction
- Lots of Power with Excellent Fuel Efficiency

## THE ULTIMATE PERFORMANCE AND AGILITY

From the modern, comfortable and well appointed operator's cab, to the toughest and most rugged Regenerative-Air Type sweeping system ever built, the **Global R3AIR** is designed to take on the worst of the worst sweeping conditions.

### The performance matched 32" Suction Fan and 72" Wide Pick-Up Head provide

superior sweeping of all heavy debris quickly and efficiently. The purpose-built chassis is based on four decades of experience designing the most effective, and safe, street sweepers in the industry

#### **Global R3AIR Standard Equipment**

- Air Conditioned and Pressurized Cab
- In-Cab Gutterbroom Pressure Adjustment
- Front and Rear Chalmers Suspension
- Rear View Camera and LCD Monitor
- 72" Wide Pick-Up Hood, 32" Impeller
- 172HP Isuzu Turbo T4 Final Engine
- Hopper Access Door
- 100% Stainless Steel Hopper Construction