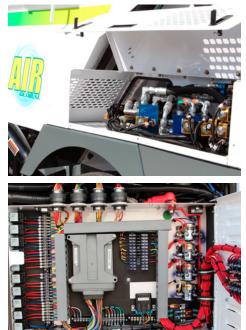

# PURPOSE-BUILT, MANEUVERABLE, POWERFUL, QUIET and SIMPLE

The **Global R3AIR** is designed to make routine maintenance easy, so your sweeper spends more time on the street and less time in the garage. Two swing-out center body panels provide unrestricted access to Fan Housing, maintenance and daily cleaning. A centralized, weather-proof systems locker fully protects electrical components from the elements while fender located Hydraulic system allows for easy maintenance, accessibility and inspection. Troubleshooting is now a breeze.

**IT"S ALL IN THE OPEN** Hydraulic Hoses are NOT hidden in the frame of the sweeper, while all Manifolds and Filters are located in a central location.

#### EASY TROUBLESHOOTING

A centralized, weatherproof systems locker fully protects electrical components from the elements while it allows maintenance staff easy accessibility for inspection and troubleshooting.