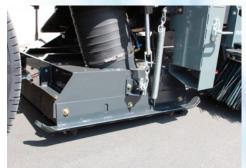

#### THE ULTIMATE SWEEPING SYSTEM

The Sweeping system consists of **72" Wide Pick-Up Hood** with Carbide Dirt Shoes, combining both with a Large **32" Suction fan** equals to one of the most powerful AIR Street Sweepers available today.

#### DUST SUPPRESSION SYSTEM

Global R3AIR includes 230-Gallon Water Tank Capacity combined with Two(2) Diaphragm Water pumps and Two(2) Modes (LOW/HIGH) provide versatility and superb dust control.

POWERFUL GUTTERBROOMS Large 47" Digger-Type Gutterbrooms allow for superb cleaning of curbs and help guide the debris to the 72" wide Pick Up Hood. Combined with a Large 32" Suction fan equals one of the most powerful AIR Street Sweepers available today.