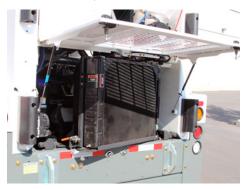

The **Global R3AIR** features many maintenance- friendly attributes, such as a rear swing-out radiator, easy access front mounted AC condenser, brake and windshield washer fluid reservoirs, and cab fresh air filter.