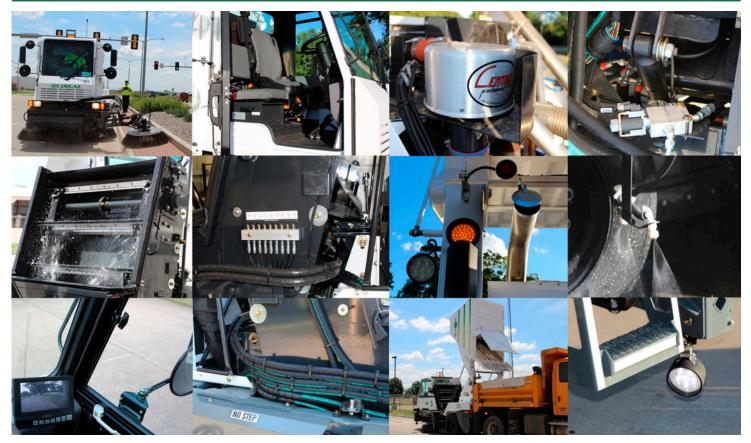

#### **Global R3AIR Standard Equipment**

- Air Conditioned and Pressurized Cab
- In-Cab Gutterbroom Pressure Adjustment
- Front and Rear Chalmers Suspension
- Rear View Camera and LCD Monitor
- 72" Wide Pick-Up Hood, 32" Impeller
- 172HP Isuzu Turbo T4 Final Engine
- Hopper Access Door
- 100% Stainless Steel Hopper Construction

#### **Global R3AIR Options**

- In-Cab Gutterbroom Tilt
- In Cab Gutterbroom Speed Control
- AM/FM/CD Stereo with AUX/USB Port and BlueTooth
- Air-Ride Seat
- Hopper Wash Out System
- Automatic Greasing System
- (SCAQMD) PM-10 Water System

#### THE ULTIMATE SWEEPING SYSTEM

The Sweeping system consists of **72" Wide Pick-Up Hood** with Carbide Dirt Shoes, combining both with a Large **32" Suction fan** equals to one of the most powerful AIR Street Sweepers available today.

#### DUST SUPPRESSION SYSTEM

Global R3AIR includes 230-Gallon Water Tank Capacity combined with Two(2) Diaphragm Water pumps and Two(2) Modes (LOW/HIGH) provide versatility and superb dust control.

POWERFUL GUTTERBROOMS Large 47" Digger-Type Gutterbrooms allow for superb cleaning of curbs and help guide the debris to the 72" wide Pick Up Hood. Combined with a Large 32" Suction fan equals one of the most powerful AIR Street Sweepers available today.

LARGEST HOPPER IN IT'S CLASS Global R3AIR includes a 5.8 cu/yd 100% Stainless Steel hopper construction, Cyclone Type Dust Separators and Swing-Down Hopper Screens are easy to clean.

© Copyright 2019, Global Environmental Products, Inc. • Specifications may change without notice. • V-022019

THE ULTIMATE AIR SWEEPING SYSTEM Large 32" Diamater Impeller includes wear-resistant coating. The Internal Impeller Housing components include Rubber Lining. Driven Hydraulically, Impeller will reach speed of 3,000 RPM independent of Engine RPM or Sweeping Speed.

**Hydraulically-Driven Fan** sealed loop Air is blasted down a 12" vertical tube (Pressure Side) on the left side of the Pick-Up Hood. Debris and Air then travels to the right and Up 12" Hose (vacuum side), Enter Dust Separator, which filters fine particles from Air Stream before it reaches the blower again. Water system keeps the debris from returning to the impeller.