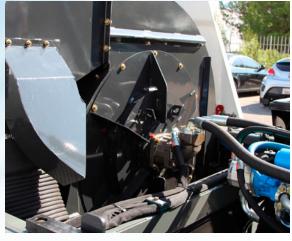

# PURPOSE-BUILT, MANEUVERABLE, POWERFUL, QUIET and SIMPLE

The **Global R3AIR** is designed to make routine maintenance easy, so your sweeper spends more time on the street and less time in the garage. Two swing-out center body panels provide unrestricted access to Fan Housing, maintenance and daily cleaning. A centralized, weather-proof systems locker fully protects electrical components from the elements while fender located Hydraulic system allows for easy maintenance, accessibility and inspection. Troubleshooting is now a breeze.

**IT"S ALL IN THE OPEN** Hydraulic Hoses are NOT hidden in the frame of the sweeper, while all Manifolds and Filters are located in a central location.

#### EASY TROUBLESHOOTING

A centralized, weatherproof systems locker fully protects electrical components from the elements while it allows maintenance staff easy accessibility for inspection and troubleshooting.