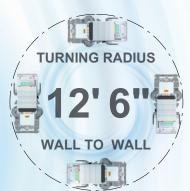

The 116-inch wheelbase allows for the sweeper to reach a **turning radius of 12 1/2'**, **wall-to-wall**. With the pickup Head in the center you don't have to worry about what is happening behind you. **Global R3AIR is the only 3-Wheel Air Type Street Sweeper in the market that can be utilized virtually anywhere.** 

# PURPOSE-BUILT, MANEUVERABLE, POWERFUL, QUIET and SIMPLE

THE BEST TURNING RADIUS & EXCEPTIONAL VISIBILITY With the center mounted cab/forward layout the operator has unsurpassed visibility of the road surface as well as pedestrians and surrounding traffic. The 116-inch wheelbase allows for the sweeper to reach a turning radius of 12 1/2', wall-to-wall. With the pickup Head in the center you don't have to worry about what is happening behind you. The Global R3AIR's exceptional visibility increases operator and pedestrian safety.

The **Global R3AIR** offers the best maneuverability in its class with its tight turning radius that allows the operator to maneuver easily in cul-de-sacs and close quarters.

Designed to Prevent Sand-Blasting Designed for Durability, Easy Access, and Long Service Life.