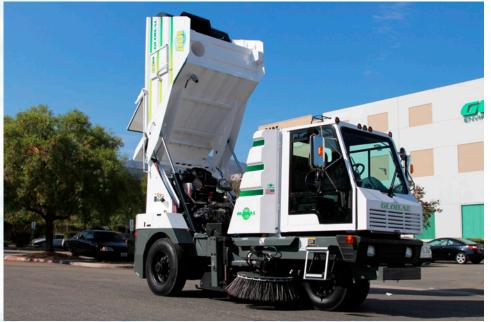

LARGEST HOPPER IN IT'S CLASS Global R3AIR includes a 5.8 cu/yd 100% Stainless Steel hopper construction, Cyclone Type Dust Separators and Swing-Down Hopper Screens are easy to clean.

© Copyright 2019, Global Environmental Products, Inc. • Specifications may change without notice. • V-022019

# PURPOSE-BUILT, MANEUVERABLE, POWERFUL, QUIET and SIMPLE

The **Global R3AIR** is designed to make routine maintenance easy, so your sweeper spends more time on the street and less time in the garage. Two swing-out center body panels provide unrestricted access to Fan Housing, maintenance and daily cleaning. A centralized, weather-proof systems locker fully protects electrical components from the elements while fender located Hydraulic system allows for easy maintenance, accessibility and inspection. Troubleshooting is now a breeze.