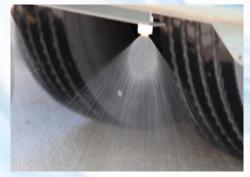

#### DUST SUPPRESSION SYSTEM

Global R3AIR includes 230-Gallon Water Tank Capacity combined with Two(2) Diaphragm Water pumps and Two(2) Modes (LOW/HIGH) provide versatility and superb dust control.

POWERFUL GUTTERBROOMS Large 47" Digger-Type Gutterbrooms allow for superb cleaning of curbs and help guide the debris to the 72" wide Pick Up Hood. Combined with a Large 32" Suction fan equals one of the most powerful AIR Street Sweepers available today.