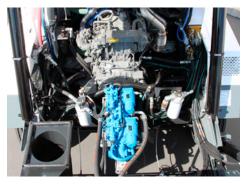

The **Global R3AIR** comes standard with a fuel-efficient Final T4 4-cylinder, turbocharged 172-horsepower Isuzu diesel engine, largest in its class, delivering outstanding performance and reliability.

The **Global R3AIR** features many maintenance- friendly attributes, such as a rear swing-out radiator, easy access front mounted AC condenser, brake and windshield washer fluid reservoirs, and cab fresh air filter.