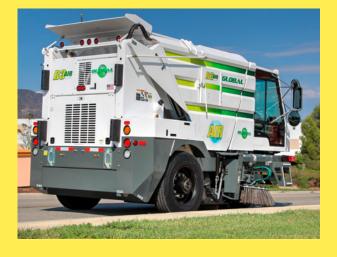

## Purpose-Built, Maneuverable, Powerful, Quiet and Simple

- 12.5' Turning Radius
- Cab-Over Design with Unmatched Visibility
- Large 47" Gutterbrooms Designed to Clean the Curb
- Large 32" Diameter Impeller
- Unmatched Access to Engine and Sweeping Components
- Large 5.8 Cubic Yard Hopper with Access Door
- > 100% Stainless Steel Hopper Construction
- Lots of Power with Excellent Fuel Efficiency

## THE ULTIMATE PERFORMANCE AND AGILITY

From the modern, comfortable and well appointed operator's cab, to the toughest and most rugged Regenerative-Air Type sweeping system ever built, the **Global R3AIR** is designed to take on the worst of the worst sweeping conditions.

# PURPOSE-BUILT, MANEUVERABLE, POWERFUL, QUIET and SIMPLE

THE BEST TURNING RADIUS & EXCEPTIONAL VISIBILITY With the center mounted cab/forward layout the operator has unsurpassed visibility of the road surface as well as pedestrians and surrounding traffic. The 116-inch wheelbase allows for the sweeper to reach a turning radius of 12 1/2', wall-to-wall. With the pickup Head in the center you don't have to worry about what is happening behind you. The Global R3AIR's exceptional visibility increases operator and pedestrian safety.