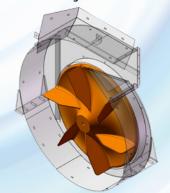

### The performance matched 32" Suction Fan and 72" Wide Pick-Up Head provide

superior sweeping of all heavy debris quickly and efficiently. The purpose-built chassis is based on four decades of experience designing the most effective, and safe, street sweepers in the industry

#### THE ULTIMATE SWEEPING SYSTEM

The Sweeping system consists of **72" Wide Pick-Up Hood** with Carbide Dirt Shoes, combining both with a Large **32" Suction fan** equals to one of the most powerful AIR Street Sweepers available today.

THE ULTIMATE AIR SWEEPING SYSTEM Large 32" Diamater Impeller includes wear-resistant coating. The Internal Impeller Housing components include Rubber Lining. Driven Hydraulically, Impeller will reach speed of 3,000 RPM independent of Engine RPM or Sweeping Speed.