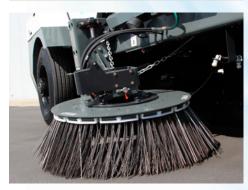

#### THE ULTIMATE SWEEPING SYSTEM

The Sweeping system consists of **72" Wide Pick-Up Hood** with Carbide Dirt Shoes, combining both with a Large **32" Suction fan** equals to one of the most powerful AIR Street Sweepers available today.

#### DUST SUPPRESSION SYSTEM

Global R3AIR includes 230-Gallon Water Tank Capacity combined with Two(2) Diaphragm Water pumps and Two(2) Modes (LOW/HIGH) provide versatility and superb dust control.

POWERFUL GUTTERBROOMS Large 47" Digger-Type Gutterbrooms allow for superb cleaning of curbs and help guide the debris to the 72" wide Pick Up Hood. Combined with a Large 32" Suction fan equals one of the most powerful AIR Street Sweepers available today.