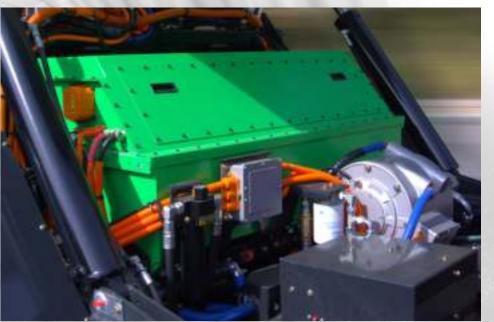

#### ALL ELECTRIC DRIVE SYSTEM

Large Batteries will last for up to 11 hours of operation. With a 10 Year Life Span, the Batteries are designed to last and will not have to be replaced.

Standard SAE J1772 Level II 240V Charging System will replenish the battery in 9-11 hours.

J1772 SAE Level III Supercharging System is available as an option, recharging time of 4 hours.