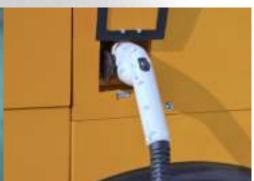

#### ALL ELECTRIC DRIVE SYSTEM

Large Batteries will last for up to 11 hours of operation. With a 10 Year Life Span, the Batteries are designed to last and will not have to be replaced.

Standard SAE J1772 Level II 240V Charging System will replenish the battery in 9-11 hours.

J1772 SAE Level III Supercharging System is available as an option, recharging time of 4 hours.