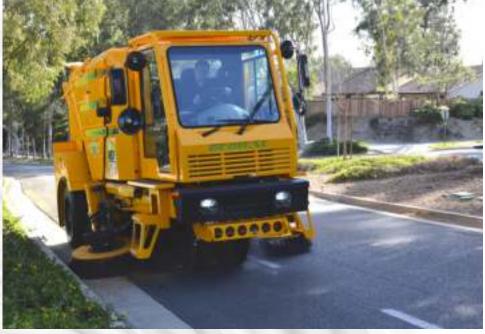

# GLOBALINBEV.

Introducing the First Three-Wheel Heavy-Duty Plug-In 100% Electric Drive Rechargeable Street Sweeper

- ▶ 12.5′ Turning Radius
- Cab-Over Design with Unmatched Visibility
- Large 47" Gutterbrooms Designed to Clean the Curb
- ▶ High-Performance Sweeping Package
- ▶ Unmatched Access Sweeping Components Largest in its' Class; 5.6 Cubic Yard Hopper with Access Door
- > ZERO EMISSONS and 9-11 Hours of Operational Time

#### **ULTIMATE PERFORMANCE, ZERO EMISSIONS**

From the modern, comfortable and well appointed operator's cab, to the toughest and most rugged mechanical sweeping system ever built, the Global **M3EV** is designed to take on the worst of the worst sweeping conditions.

With exceptional maneuverability (12.5' Turning Radius), perfect for any cul-de-sac, and superb visibility make this a perfect choice for any Municipal/ Governmental agency requiring high-performance, reliability, and ZERO EMISSIONS.

# 100% PLUG-IN ELECTRIC MECHANICAL SWEEPER WITH ZERO EMISSIONS

The inherent design of the Global M3EV makes it the only choice among 3-wheel mechanical sweepers. With the center mounted/cab forward layout the operator has unsurpassed visibility of the road surface as well as pedestrians and surrounding traffic. The large hopper capacity equals more lane miles swept between dump cycles and the 12.5-foot turning radius makes the Global M3EV highly efficient and comfortable.