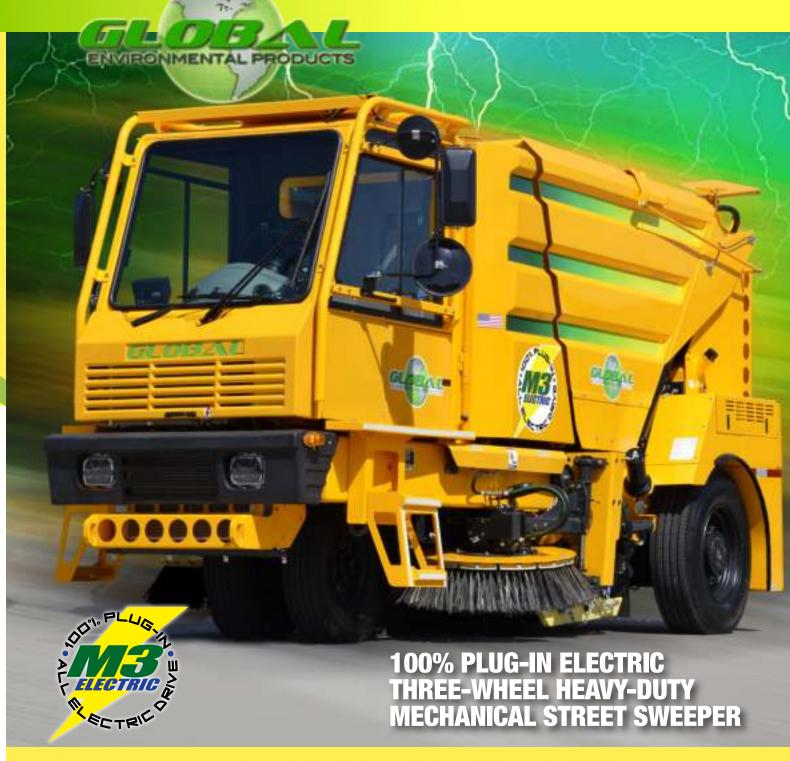

# GLOBALINBEV.

Introducing the First Three-Wheel Heavy-Duty Plug-In 100% Electric Drive Rechargeable Street Sweeper

- ▶ 12.5′ Turning Radius
- Cab-Over Design with Unmatched Visibility
- Large 47" Gutterbrooms Designed to Clean the Curb
- ▶ High-Performance Sweeping Package
- ▶ Unmatched Access Sweeping Components Largest in its' Class; 5.6 Cubic Yard Hopper with Access Door
- > ZERO EMISSONS and 9-11 Hours of Operational Time

# 100% PLUG-IN ELECTRIC MECHANICAL SWEEPER WITH ZERO EMISSIONS

The inherent design of the Global M3EV makes it the only choice among 3-wheel mechanical sweepers. With the center mounted/cab forward layout the operator has unsurpassed visibility of the road surface as well as pedestrians and surrounding traffic. The large hopper capacity equals more lane miles swept between dump cycles and the 12.5-foot turning radius makes the Global M3EV highly efficient and comfortable.

LONG LASTING DIRT SHOES Polyurethane Dirt Shoes are designed so that operator has sweep over potholes and rail road tracks and will not damage while sweeping. Long Life of 1000 hours is guaranteed. 47" Gutterbrooms assist in cleaning curbs and heavy Road Millings.