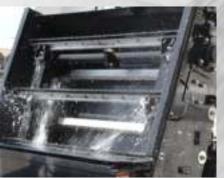

**DUST SUPPRESSION SYSTEM** • Global M3EV includes 230 Gallon Water Tank Capacity combined with Two(2) Diaphragm Water pumps and Two(2) Modes (LOW/HIGH) provide versatility and superb dust control.

HEAVY SWEEP PACKAGE Elevator Type: Standard 11 Flight squeegee with replaceable corded rubber tips; Continuous molded rubber belts combine with standard Heavy Sweep Package make **Global M3EV** the logical choice for sweeping heavy debris such as road millings, sand and gravel up to **3-tons per-minute**. That Is one ton of sand every 20 seconds! Standard leaf gate system assists in picking up large debris, bottles, large branches and leaves.