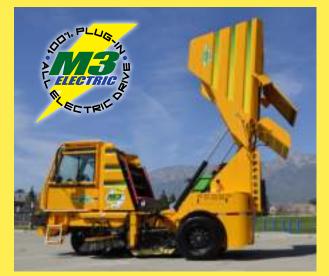

# GLOBALINBEV.

Introducing the First Three-Wheel Heavy-Duty Plug-In 100% Electric Drive Rechargeable Street Sweeper

- ▶ 12.5′ Turning Radius
- Cab-Over Design with Unmatched Visibility
- Large 47" Gutterbrooms Designed to Clean the Curb
- ▶ High-Performance Sweeping Package
- ▶ Unmatched Access Sweeping Components Largest in its' Class; 5.6 Cubic Yard Hopper with Access Door
- > ZERO EMISSONS and 9-11 Hours of Operational Time

## THE ONLY HEAVY-DUTY PLUG-IN ELECTRIC STREET SWEEPER IN THE USA!

With a Standard Heavy-Duty Sweeping Package, Global **M3EV** will sweep sand, gravel up to **3-Tons per Minute**. The sweeping speed of 3-11 mph allows for a very efficient operation.

With exceptional maneuverability (12.5' Turning Radius), perfect for any cul-de-sac, and superb visibility make this a perfect choice for any Municipal/ Governmental agency requiring high-performance, reliability, and ZERO EMISSIONS.