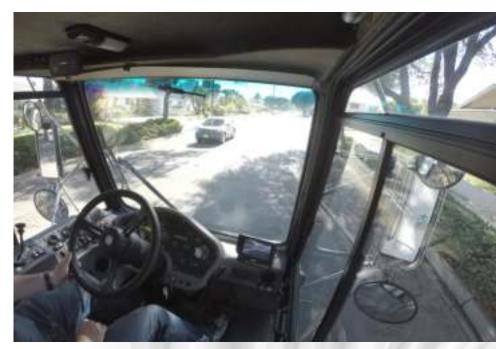

#### **ULTIMATE PERFORMANCE, ZERO EMISSIONS**

From the modern, comfortable and well appointed operator's cab, to the toughest and most rugged mechanical sweeping system ever built, the Global **M3EV** is designed to take on the worst of the worst sweeping conditions.

#### **Global M3EV Standard Equipment**

- Air Conditioned and Pressurized Cab
- In-Cab Gutterbroom Pressure Adjustment
- Rear View Camera and LCD Monitor
- Leaf Gate System
- Heavy Sweep Package
- Hopper Access Door Hopper Automatic Safety Props
- LED Headlights

# 100% PLUG-IN ELECTRIC MECHANICAL SWEEPER WITH ZERO EMISSIONS

The inherent design of the Global M3EV makes it the only choice among 3-wheel mechanical sweepers. With the center mounted/cab forward layout the operator has unsurpassed visibility of the road surface as well as pedestrians and surrounding traffic. The large hopper capacity equals more lane miles swept between dump cycles and the 12.5-foot turning radius makes the Global M3EV highly efficient and comfortable.