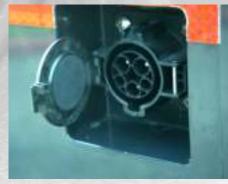

#### ALL ELECTRIC DRIVE SYSTEM

Large Batteries will last for up to 11 hours of operation. With a 10 Year Life Span, the Batteries are designed to last and will not have to be replaced.

Standard SAE J1772 Level II 240V Charging System will replenish the battery in 9-11 hours.

J1772 SAE Level III Supercharging System is available as an option, recharging time of 4 hours.