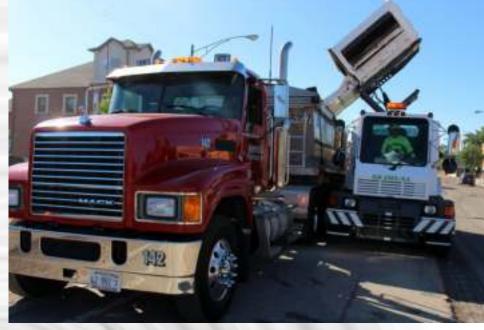

## 100% PLUG-IN ELECTRIC HIGH-SPEED HEAVY-DUTY MECHANICAL STREET SWEEPER

© Copyright 2022, Global Environmental Products, Inc. • Specifications may change without notice. V-031622

Introducing the Global M4HSDEV Class 7 Street Sweeper The First and Only 100% Electric Drive, Rechargeable Street Sweeper

THE ONLY CLASS 7 PLUG-IN **ELECTRIC STREET SWEEPER** with a dumping capacity of 12,000 lbs and HIGH Side Dump Hopper capability in the USA.

With a Standard Heavy-Duty Sweeping Package, **Global M4HSDEV** will sweep sand, gravel up to 3-Tons per Minute. The sweeping speed of 3-12 mph allows for a very efficient operation.

# 100% PLUG-IN ELECTRIC MECHANICAL HIGH SIDE DUMP SWEEPER WITH ZERO EMISSIONS

The inherent design of the Global M4HSDEV makes it the only choice among 4-wheel mechanical sweepers. With the center mounted/cab forward layout the operator has unsurpassed visibility of the road surface as well as pedestrians and surrounding traffic. The large hopper capacity equals more lane miles swept between dump cycles and the 18.5-foot turning radius makes the Global M4HSDEV highly efficient and comfortable.