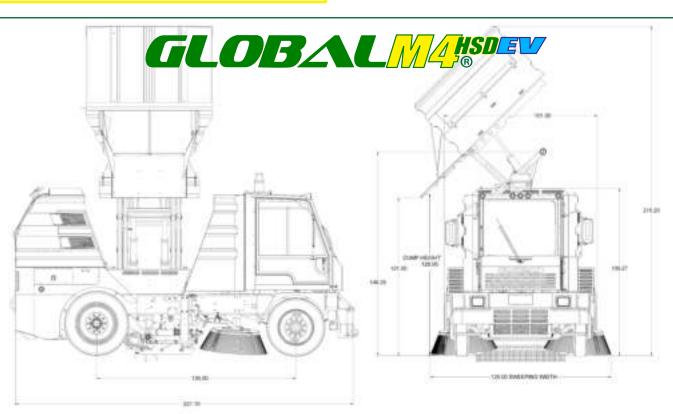

- ▶ 18.5' Turning Radius
- Cab-Over Design with Unmatched Visibility
- Large 47" Gutterbrooms Designed to Clean the Curb
- ► High-Performance Sweeping Package
- Unmatched Access Sweeping Components
- Largest in Class; 5.2 Cubic Yard Hopper with dumping heigth of 138"
- **ZERO EMISSONS and 8-Hours of Operational Time**

LARGEST USEABLE CAPACITY IN IT'S CLASS Global M4HSDEV includes a 5.2 culyd hopper capacity compared to 4.5 culyd on competitive machines resulting in more curb miles swept between dump cycles. With near Full Useable Capacity, 12,000-lb Lift Capacity, and the Optional Elevator Wash Out System, Global M4HSDEV is Affordable, Reliable and Innovative.