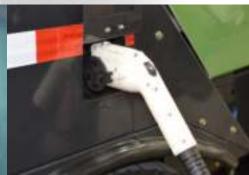

## ALL ELECTRIC DRIVE SYSTEM

210KW Lithium Ion Batteries will last for up to 8 hours of operation. With a 10 Year Life Span, the Batteries are designed to last and will not have to be replaced.

Standard SAE J1772 Level II 240V Charging System will replenish the battery in 9-11 hours.

Optional J1772 SAE Level III Supercharging System is available with recharging time of 4 hours.

- ▶ Very Quiet Sweeping Operation
- ▶ Up To 8-Hours Operational Time
- ▶ 210KW Lithium Ion Battery Pack
- ▶ 240V Charging System Standard
- Top Highway Speed Of 55-MPH
- All Electric Propulsion System Eliminates Transmissions And Reduces Maintenance
- No Diesel Engine And No DPF System Allows For Lower Total **Cost Of Operation**
- The Only Class 7 100% Electric HIGH SIDE DUMP Street Sweeper In The USA!