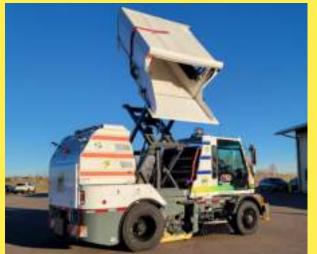

## 100% PLUG-IN ELECTRIC HIGH-SPEED HEAVY-DUTY MECHANICAL STREET SWEEPER

© Copyright 2022, Global Environmental Products, Inc. • Specifications may change without notice. V-031622

Introducing the Global M4HSDEV Class 7 Street Sweeper The First and Only 100% Electric Drive, Rechargeable Street Sweeper

THE ONLY CLASS 7 PLUG-IN **ELECTRIC STREET SWEEPER** with a dumping capacity of 12,000 lbs and HIGH Side Dump Hopper capability in the USA.

With a Standard Heavy-Duty Sweeping Package, **Global M4HSDEV** will sweep sand, gravel up to 3-Tons per Minute. The sweeping speed of 3-12 mph allows for a very efficient operation.

LARGEST USEABLE CAPACITY IN IT'S CLASS Global M4HSDEV includes a 5.2 culyd hopper capacity compared to 4.5 culyd on competitive machines resulting in more curb miles swept between dump cycles. With near Full Useable Capacity, 12,000-lb Lift Capacity, and the Optional Elevator Wash Out System, Global M4HSDEV is Affordable, Reliable and Innovative.