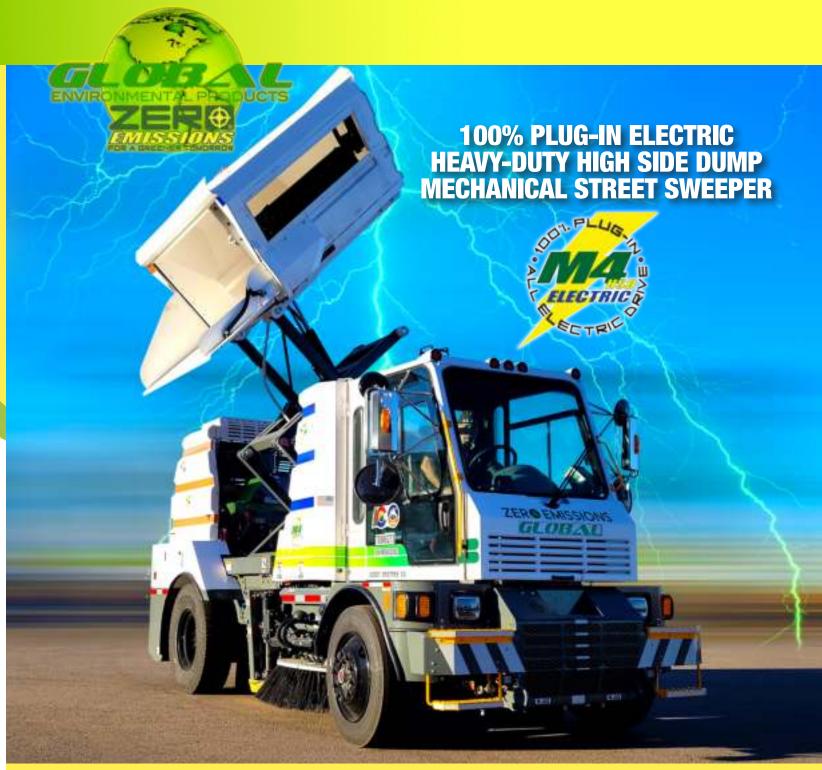

## 100% PLUG-IN ELECTRIC HIGH-SPEED HEAVY-DUTY MECHANICAL STREET SWEEPER

© Copyright 2022, Global Environmental Products, Inc. • Specifications may change without notice. V-031622

Introducing the Global M4HSDEV Class 7 Street Sweeper The First and Only 100% Electric Drive, Rechargeable Street Sweeper

# 100% PLUG-IN ELECTRIC MECHANICAL HIGH SIDE DUMP SWEEPER WITH ZERO EMISSIONS

The inherent design of the Global M4HSDEV makes it the only choice among 4-wheel mechanical sweepers. With the center mounted/cab forward layout the operator has unsurpassed visibility of the road surface as well as pedestrians and surrounding traffic. The large hopper capacity equals more lane miles swept between dump cycles and the 18.5-foot turning radius makes the Global M4HSDEV highly efficient and comfortable.

Optional J1772 SAE Level III Supercharging System is available with recharging time of 4 hours.

- ▶ Very Quiet Sweeping Operation
- ▶ Up To 8-Hours Operational Time
- ▶ 210KW Lithium Ion Battery Pack
- ▶ 240V Charging System Standard
- Top Highway Speed Of 55-MPH
- All Electric Propulsion System Eliminates Transmissions And Reduces Maintenance
- No Diesel Engine And No DPF System Allows For Lower Total **Cost Of Operation**
- The Only Class 7 100% Electric HIGH SIDE DUMP Street Sweeper In The USA!