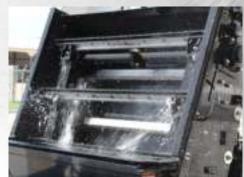

includes 280 Gallon Water Tank Capacity combined with Two(2) Diaphragm Water pumps and Two(2) Modes (LOW/ HIGH) provide versatility and superb dust control.

DUST SUPPRESSION SYSTEM • Global M4HSDEV

HEAVY SWEEP PACKAGE Elevator Type: Standard 11 Flight squeegee with replaceable corded rubber tips: Continuous molded rubber belts combine with standard Heavy Sweep Package make Global M4HSDEV the logical choice for sweeping heavy debris such as road millings, sand and gravel up to **3-tons per-minute**. That Is one ton of sand every 20 seconds! Standard leaf gate system assists in picking up large debris, bottles, large branches and leaves.