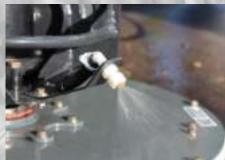

includes 280 Gallon Water Tank Capacity combined with Two(2) Diaphragm Water pumps and Two(2) Modes (LOW/ HIGH) provide versatility and superb dust control.

DUST SUPPRESSION SYSTEM • Global M4HSDEV

HEAVY SWEEP PACKAGE Elevator Type: Standard 11 Flight squeegee with replaceable corded rubber tips: Continuous molded rubber belts combine with standard Heavy Sweep Package make Global M4HSDEV the logical choice for sweeping heavy debris such as road millings, sand and gravel up to **3-tons per-minute**. That Is one ton of sand every 20 seconds! Standard leaf gate system assists in picking up large debris, bottles, large branches and leaves.