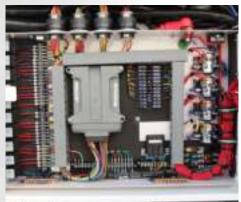

#### **EASY TROUBLESHOOTING**

A centralized, weatherproof systems locker fully protects electrical components from the elements while it allows maintenance staff easy accessibility for inspection and