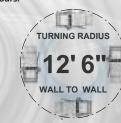

The 116-inch wheelbase allows for the sweeper to reach a turning radius of 12 1/2', wallto-wall. With the pickup Head in the center you don't have to worry about what is happening behind you. Global R3AIR EV is the only 3-Wheel Air Type Street Sweeper in the market that can be utilized virtually anywhere.

## 100% PLUG-IN ELECTRIC REGENERATIVE AIR SWEEPER WITH ZERO EMISSIONS

THE BEST TURNING RADIUS & EXCEPTIONAL VISIBILITY With the center mounted cab/forward layout the operator has unsurpassed visibility of the road surface as well as pedestrians and surrounding traffic. The 116-inch wheelbase allows for the sweeper to reach a turning radius of 12 1/2', wall-to-wall. With the pickup Head in the center you don't have to worry about what is happening behind you. The Global R3AIR EV's exceptional visibility increases operator and pedestrian safety.