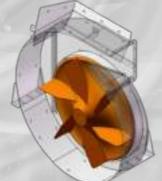

## THE ULTIMATE AIR SWEEPING SYSTEM

Large 32" Diamater Impeller includes wearresistant coating. The Internal Impeller Housing components include Rubber Lining. Driven Hydraulically. Impeller will reach speed of 3,000 RPM independent of Sweeping Speed.