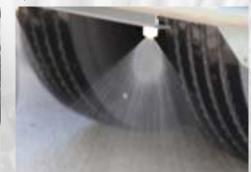

#### **DUST SUPPRESSION SYSTEM**

Global R3AIR EV includes 230-Gallon Water Tank Capacity combined with Two(2) Diaphragm Water pumps and Two(2) Modes (LOW/HIGH) provide versatility and