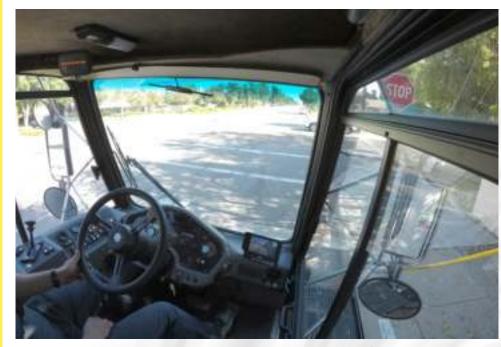

## 100% PLUG-IN ELECTRIC REGENERATIVE AIR SWEEPER WITH ZERO EMISSIONS

THE BEST TURNING RADIUS & EXCEPTIONAL VISIBILITY With the center mounted cab/forward layout the operator has unsurpassed visibility of the road surface as well as pedestrians and surrounding traffic. The 116-inch wheelbase allows for the sweeper to reach a turning radius of 12 1/2', wall-to-wall. With the pickup Head in the center you don't have to worry about what is happening behind you. The Global R3AIR EV's exceptional visibility increases operator and pedestrian safety.