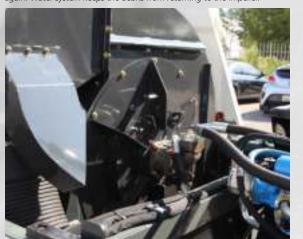

IT'S ALL IN THE OPEN Hydraulic Hoses are NOT hidden in the frame of the sweeper, while all Manifolds and Filters are located in a central location