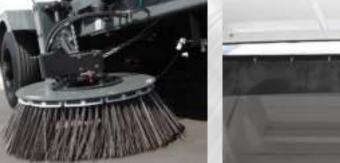

### **POWERFUL GUTTERBROOMS**

Large 47" Digger-Type Gutterbrooms allow for superb cleaning of curbs and help guide the debris to the 72" wide Pick Up Hood. Combined with a Large 32" Suction fan equals one of the most powerful AIR Street Sweepers available today.

#### **EASY TROUBLESHOOTING**

A centralized, weatherproof systems locker fully protects electrical components from the elements while it allows maintenance staff easy accessibility for inspection and