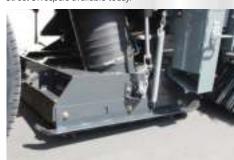

The performance matched 32" Suction Fan and 72" Wide Pick-Up Head provide superior sweeping of all heavy debris quickly and efficiently. The purpose-built chassis is based on four decades of experience designing the most effective, and safe, street sweepers in the industry

#### THE ULTIMATE SWEEPING SYSTEM

The Sweeping system consists of 72" Wide Pick-Up Hood with Carbide Dirt Shoes, combining both with a Large **32" Suction fan** equals to one of the most powerful AIR Street Sweepers available todav.

### **POWERFUL GUTTERBROOMS**

Large 47" Digger-Type Gutterbrooms allow for superb cleaning of curbs and help guide the debris to the 72" wide Pick Up Hood. Combined with a Large 32" Suction fan equals one of the most powerful AIR Street Sweepers available today.