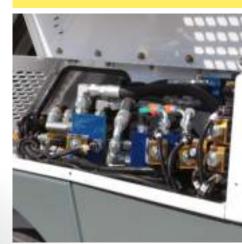

IT'S ALL IN THE OPEN Hydraulic Hoses are NOT hidden in the frame of the sweeper, while all Manifolds and Filters are located in a central location