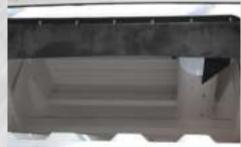

LARGEST HOPPER IN IT'S CLASS Global R3AIR EV includes a 5.8 cu/yd 100% Stainless Steel hopper construction, Cyclone Type Dust Separators and Swing-Down Hopper Screens are easy to clean.