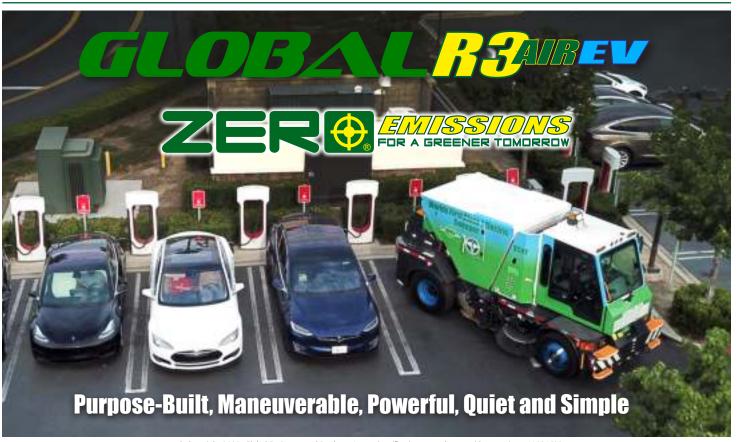

## THE ULTIMATE PERFORMANCE AND AGILITY **ZERO EMISSIONS**

From the modern, comfortable and well appointed operator's cab, to the toughest and most rugged Regenerative-Air Type sweeping system ever built, the **Global R3AIR EV** is designed to take on the worst of the worst sweeping conditions.

## 100% PLUG-IN ELECTRIC REGENERATIVE AIR SWEEPER WITH ZERO EMISSIONS

THE BEST TURNING RADIUS & EXCEPTIONAL VISIBILITY With the center mounted cab/forward layout the operator has unsurpassed visibility of the road surface as well as pedestrians and surrounding traffic. The 116-inch wheelbase allows for the sweeper to reach a turning radius of 12 1/2', wall-to-wall. With the pickup Head in the center you don't have to worry about what is happening behind you. The Global R3AIR EV's exceptional visibility increases operator and pedestrian safety.