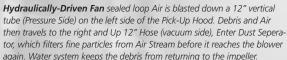

#### THE ULTIMATE SWEEPING SYSTEM

The Sweeping system consists of 72" Wide Pick-Up Hood with Carbide Dirt Shoes, combining both with a Large **32" Suction fan** equals to one of the most powerful AIR Street Sweepers available todav.

### **POWERFUL GUTTERBROOMS**

Large 47" Digger-Type Gutterbrooms allow for superb cleaning of curbs and help guide the debris to the 72" wide Pick Up Hood. Combined with a Large 32" Suction fan equals one of the most powerful AIR Street Sweepers available today.