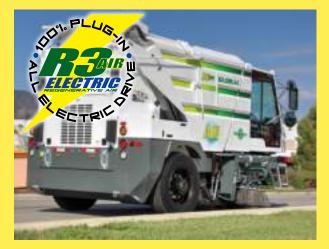

# GLOBAL BREV

Introducing the First Three-Wheel Heavy-Duty
Plug-In 100% Electric Drive Rechargeable Regenerative Air Sweeper

Purpose-Built, Maneuverable, Powerful, Quiet and Simple

- ▶ 12.5' Turning Radius
- Cab-Over Design with Unmatched Visibility
- Large 47" Gutterbrooms Designed to Clean the Curb
- Large 32" Diameter Impeller
- ▶ Unmatched Access to Sweeping Components
- Large 5.8 Cubic Yard Hopper with Access Door
- ▶ 100% Stainless Steel Hopper Construction
- > ZERO EMISSONS and 9-11 Hours of Operational Time

- **▶** Very Quiet Sweeping Operation
- **▶** Up to 11-Hours of Continuous Sweeping Time with 210KW Lithium Ion Battery Pack
- ▶ 240V Charging System Standard
- Top Travel Speed Of 25-MPH
- All Electric Propulsion System **Eliminates Transmissions And** Reduces Maintenance
- No Diesel Engine And No DPF System Allows For Lower Total **Cost Of Operation**
- The Only Heavy-Duty Plug-In Electric Street Sweeper In The USA!