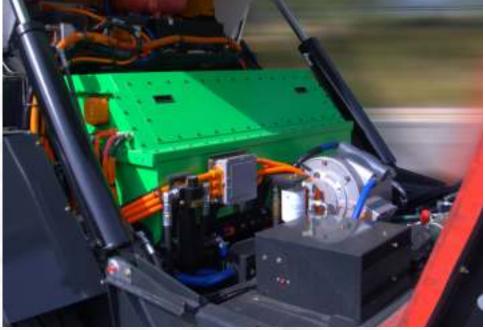

IT'S ALL IN THE OPEN Hydraulic Hoses are NOT hidden in the frame of the sweeper, while all Manifolds and Filters are located in a central location

#### **EASY TROUBLESHOOTING**

A centralized, weatherproof systems locker fully protects electrical components from the elements while it allows maintenance staff easy accessibility for inspection and