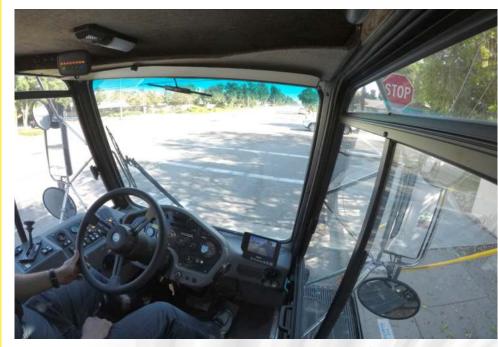

# 100% PLUG-IN ELECTRIC CLASS 7 REGENERATIVE AIR SWEEPER WITH ZERO EMISSIONS

THE BEST TURNING RADIUS & EXCEPTIONAL VISIBILITY With the center mounted cab/forward layout the operator has unsurpassed visibility of the road surface as well as pedestrians and surrounding traffic. The 130-inch wheelbase allows for the sweeper to reach a turning radius of 18 1/2', wall-to-wall. With the pickup Head in the center you don't have to worry about what is happening behind you. The Global R4AIR EV's exceptional visibility increases operator and pedestrian safety.