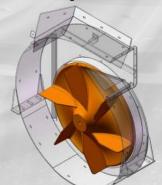

Suction fan equals one of the most powerful AIR Street

The Sweeping system consists of 72" Wide Pick-Up Hood with Carbide Dirt Shoes, combining both with a Large **32" Suction fan** equals to one of the most powerful AIR Street Sweepers available today

# THE ULTIMATE AIR SWEEPING SYSTEM

Large 32" Diamater Impeller includes wearresistant coating. The Internal Impeller Housing components include Rubber Lining. Driven Hydraulically, Impeller will reach speed of 3,000 RPM independent of Sweeping Speed.