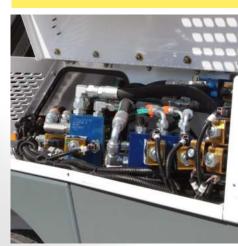

IT'S ALL IN THE OPEN Hydraulic Hoses are NOT hidden in the frame of the sweeper, while all Manifolds and Filters are located in a central location