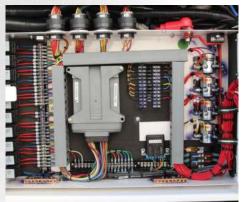

#### **EASY TROUBLESHOOTING**

A centralized, weatherproof systems locker fully protects electrical components from the elements while it allows maintenance staff easy accessibility for inspection and