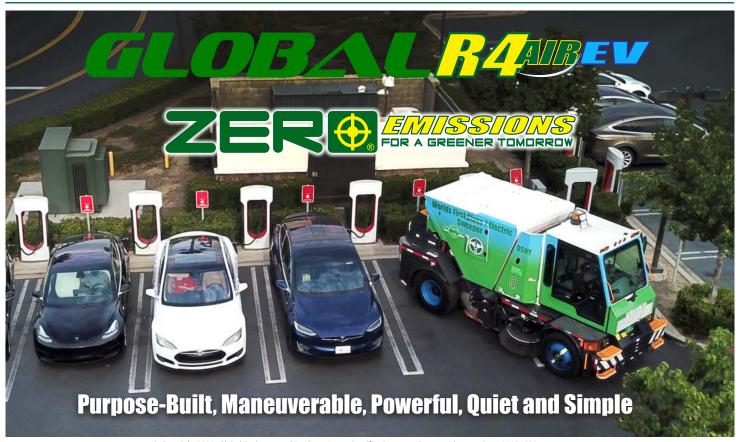

Purpose-Built, Maneuverable, Powerful, Quiet and Simple

- ▶ 18.6' Turning Radius
- Cab-Over Design with Unmatched Visibility
- Large 47" Gutterbrooms Designed to Clean the Curb
- Large 32" Diameter Impeller
- ▶ Unmatched Access to Sweeping Components
- Large 5.8 Cubic Yard Hopper with Access Door
- ▶ 100% Stainless Steel Hopper Construction
- > ZERO EMISSONS and 8 Hours of Operational Time

## THE ULTIMATE **PERFORMANCE AND AGILITY ZERO EMISSIONS**

From the modern, comfortable and well appointed operator's cab, to the toughest and most rugged Regenerative-Air Type sweeping system ever built, the **Global R4AIR EV** is designed to take on the worst of the worst sweeping conditions.