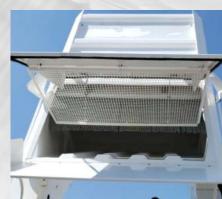

LARGEST HOPPER IN IT'S CLASS

Global R4AIR EV includes a 5.8 cu/yd 100% Stainless Steel hopper construction, Cyclone Type Dust Separators and Swing-Down Hopper Screens are easy to clean.