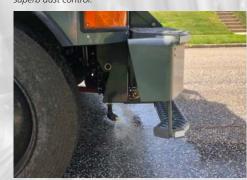

#### **DUST SUPPRESSION SYSTEM**

Global R4AIR EV includes 250-Gallon Water Tank Capacity combined with Two(2) Diaphragm Water pumps and Two(2) Modes (LOW/HIGH) provide versatility and superb dust control.