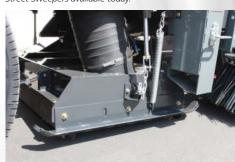

#### THE ULTIMATE SWEEPING SYSTEM

**POWERFUL GUTTERBROOMS** 

Sweepers available today.

Large 47" Digger-Type Gutterbrooms allow for

superb cleaning of curbs and help guide the debris to

the 72" wide Pick Up Hood. Combined with a Large 32"

Suction fan equals one of the most powerful AIR Street

The Sweeping system consists of 72" Wide Pick-Up Hood with Carbide Dirt Shoes, combining both with a Large **32" Suction fan** equals to one of the most powerful AIR Street Sweepers available today