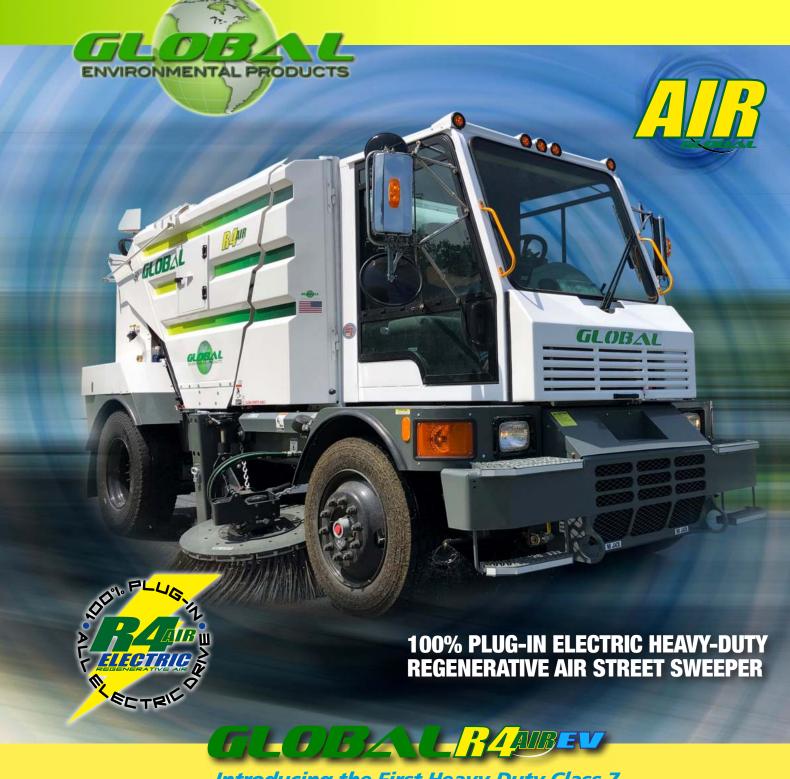

# **Global R4AIR EV Standard Equipment**

- Air Conditioned and Pressurized Cab.
- In-Cab Gutterbroom Pressure Adjustment • Front and Rear Chalmers Suspension
- Rear View Camera and LCD Monitor
- 72" Wide Pick-Up Hood, 32" Impeller
- LED Headlights
- Hopper Access Door
- 100% Stainless Steel Hopper Construction

## **Global R4AIR EV Options**

- AM/FM/CD Stereo with AUX/USB Port and BlueTooth
- Air-Ride Seat
- Hopper Wash Out System
- Suction Hood Wash Out System
- Automatic Greasing System
- PM-10 Water System (Meets South Coast AOMD Rule1186)

# 100% PLUG-IN ELECTRIC CLASS 7 REGENERATIVE AIR SWEEPER WITH ZERO EMISSIONS

THE BEST TURNING RADIUS & EXCEPTIONAL VISIBILITY With the center mounted cab/forward layout the operator has unsurpassed visibility of the road surface as well as pedestrians and surrounding traffic. The 130-inch wheelbase allows for the sweeper to reach a turning radius of 18 1/2', wall-to-wall. With the pickup Head in the center you don't have to worry about what is happening behind you. The Global R4AIR EV's exceptional visibility increases operator and pedestrian safety.