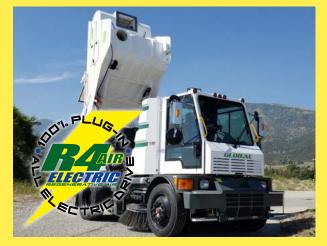

## **Global Environmental Products**

5405 Industrial Parkway San Bernardino, CA 92407 USA 909-713-1600

Introducing the First Heavy-Duty Class 7
Plug-In 100% Electric Drive Rechargeable Regenerative Air Sweeper

Purpose-Built, Maneuverable, Powerful, Quiet and Simple

- ▶ 18.6' Turning Radius
- Cab-Over Design with Unmatched Visibility
- Large 47" Gutterbrooms Designed to Clean the Curb
- Large 32" Diameter Impeller
- ▶ Unmatched Access to Sweeping Components
- Large 5.8 Cubic Yard Hopper with Access Door
- ▶ 100% Stainless Steel Hopper Construction
- > ZERO EMISSONS and 8 Hours of Operational Time