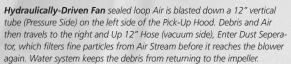

The performance matched 32" Suction Fan and 72" Wide Pick-Up Head provide superior sweeping of all heavy debris quickly and efficiently. The purpose-built chassis is based on four decades of experience designing the most effective, and safe, street sweepers in the industry

Suction fan equals one of the most powerful AIR Street

The Sweeping system consists of 72" Wide Pick-Up Hood with Carbide Dirt Shoes, combining both with a Large **32" Suction fan** equals to one of the most powerful AIR Street Sweepers available today

# THE ULTIMATE AIR SWEEPING SYSTEM

Large 32" Diamater Impeller includes wearresistant coating. The Internal Impeller Housing components include Rubber Lining. Driven Hydraulically, Impeller will reach speed of 3,000 RPM independent of Sweeping Speed.