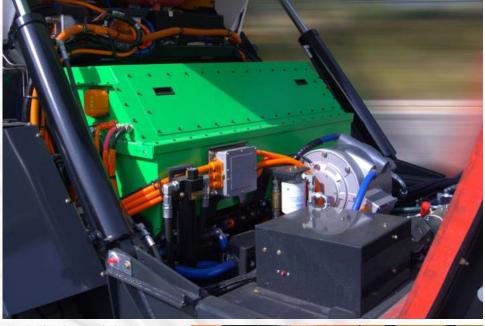

### ALL ELECTRIC DRIVE SYSTEM

- Large Batteries will last for up to 11 hours of operation. With a 10 Year Life Span, the Batteries are designed to last and will not have to be replaced. Standard SAE J1772 Level II 240V Charging System will replenish the battery in 8
- J1772 SAE Level III Supercharging System is available as an option, recharging time

- ▶ Very Quiet Sweeping Operation
- ▶ Up to 8-Hours of Continuous Sweeping Time with 210KW Lithium Ion Battery Pack
- **▶ 240V Charging System Standard**
- Top Travel Speed Of 55-MPH
- All Electric Propulsion System **Eliminates Transmissions And** Reduces Maintenance
- No Diesel Engine And No DPF System Allows For Lower Total **Cost Of Operation**
- The Only Heavy-Duty Plug-In Electric Street Sweeper In The USA!