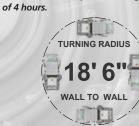

The 130-inch wheelbase allows for the sweeper to reach a turning radius of 18 1/2', wallto-wall. With the pickup Head in the center you don't have to worry about what is happening behind you. Global R4AIR EV is the only 4-Wheel Air Type Street Sweeper in the market that can be utilized virtually anywhere with the ability to HIGH-DUMP into a dump truck.

# 100% PLUG-IN ELECTRIC CLASS 7 REGENERATIVE AIR SWEEPER WITH ZERO EMISSIONS

THE BEST TURNING RADIUS & EXCEPTIONAL VISIBILITY With the center mounted cab/forward layout the operator has unsurpassed visibility of the road surface as well as pedestrians and surrounding traffic. The 130-inch wheelbase allows for the sweeper to reach a turning radius of 18 1/2', wall-to-wall. With the pickup Head in the center you don't have to worry about what is happening behind you. The Global R4AIR EV's exceptional visibility increases operator and pedestrian safety.