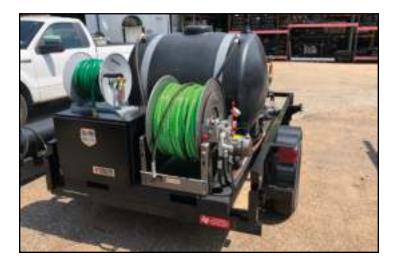

This portable skid can be put on any flatbed or in the back of a van or truck! Built to fit between the wheel wells of a pickup the PipeHunter Jr. Skid gives you jetting power on the go. This unit is built with a Giant triplex pump that will give you 3,000 PSI at 15 GPM. Our setup is great for plumbers looking to ease their way into jetting or as a hotshot rig for a municipality. To find out how this jetter can fit into your arsenal contact your local PipeHunter rep!

## **STANDARD** FEATURES

- 225 Gallon Polymer Poly Water Tank
- 1/2" Hose w/ Electric Reel
- Skid or Trailer Mounted
- Reel Mounted Controls
- Triplex Giant Water Pump
- Polymer Urethane Coating on Skid
- Honda 24 HP Gas Engine (AX670)
- 100' Garden Hose Fill Reel

## **OPTIONAL FEATURES**

- Trailer w/ Skid mounted to base
- Steel Locking Tool Box
- Multi Flow Valve
- Nozzles
- Tools

WWW.PIPEHUNTER.COM