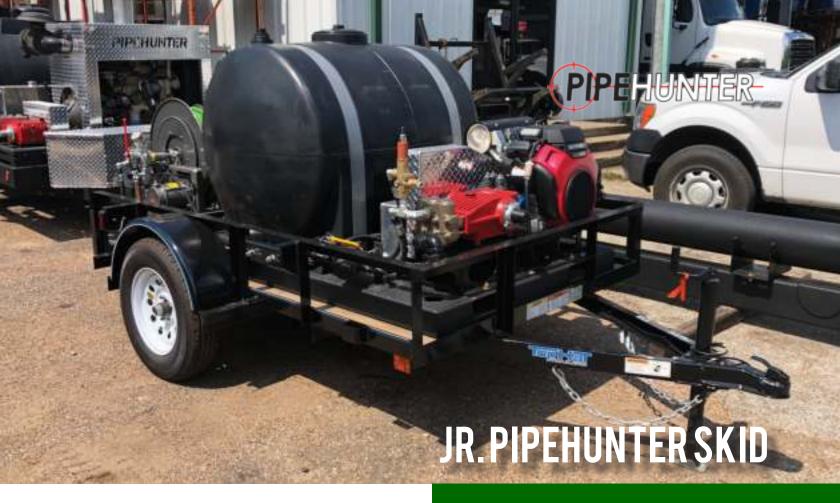

This portable skid can be put on any flatbed or in the back of a van or truck! Built to fit between the wheel wells of a pickup the PipeHunter Jr. Skid gives you jetting power on the go. This unit is built with a Giant triplex pump that will give you 3,000 PSI at 15 GPM. Our setup is great for plumbers looking to ease their way into jetting or as a hotshot rig for a municipality. To find out how this jetter can fit into your arsenal contact your local PipeHunter rep!

## **STANDARD** FEATURES

- 225 Gallon Polymer Poly Water Tank
- 1/2" Hose w/ Electric Reel
- Skid or Trailer Mounted
- Reel Mounted Controls
- Triplex Giant Water Pump
- Polymer Urethane Coating on Skid
- Honda 24 HP Gas Engine (AX670)
- 100' Garden Hose Fill Reel

## **OPTIONAL FEATURES**

- Trailer w/ Skid mounted to base
- Steel Locking Tool Box
- Multi Flow Valve
- Nozzles
- Tools

WWW.PIPEHUNTER.COM