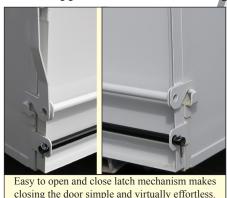

#### Latch

Unique easy-open latch eliminates door rod binding. The convenient handle easily locks and unlocks the box door for dumping.