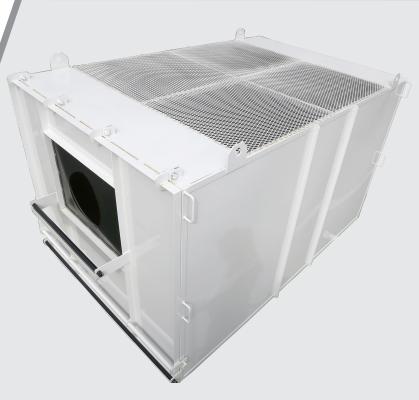

# LCB500

Debris collection box constructed of 12-gauge steel panels with angle frame supports.

- expanded steel top screens for better ventilation
- heavy-duty hinges with 3/4" pin

The **LCB**500 is the sturdiest debris collection box on the market.

#### Door

Top hinged door, framed with 4 vert. and 4 horiz. angle frame supports. Panels are 12-gauge steel. The door has a hose support and a flexible rubber gasket with a hole to accommodate the exhaust hose.

## Hinges

4 cleave-type hinges which are constructed of 3/8" thick steel with 3/4" thick pins.

# **Top Screens**

The top is two-thirds vented with 1/2" expanded flattened steel. The screen is supported with 3/16" x 1-1/2" angle frames.

## Gasket

The 12", 14", or 16" diameter hole is positioned to support the bottom of the exhaust hose 40" from the bottom of the box. Other heights and hole diameters are available as an option. Specify dia. when ordering.

#### Floor Panel

Box floor is a short floor panel that allows the box to overhang the back of the truck by as much as 12".

## **Dimensions**

Box 72"H x 77"W (min. 81" truck width) available in 12" increments to equal lengths from 8ft. to 16ft.

## **Lifting Eyes**

4 lifting eyes, two on each corner are welded to the top of the box allowing the box to be lifted easily with a crane or hoist.

#### Handles

Four convenient handles are welded to the long sides of the box, two at 3 feet from the bottom, and two at 6 feet from the bottom.

#### Latch

Unique easy-open latch eliminates door rod binding. The convenient handle easily locks and unlocks the box door for dumping.

## **Box Interior**

Smooth interior for easy dumping. Equipped with a heavy-duty rubber deflector to stop debris from hitting the front of the box.