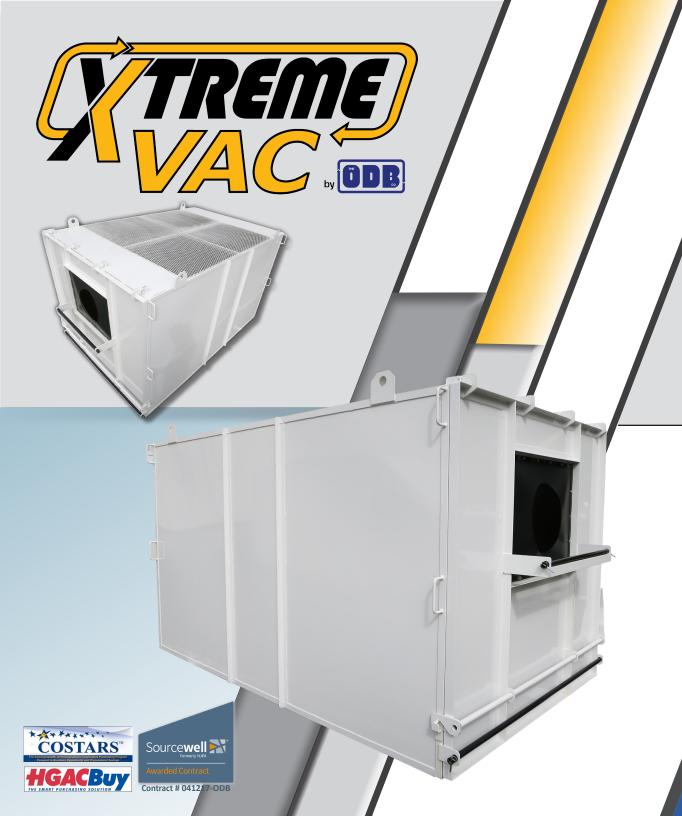

# LCB500

Debris collection box constructed of 12-gauge steel panels with angle frame supports.

- expanded steel top screens for better ventilation
- heavy-duty hinges with 3/4" pin

The **LCB**500 is the sturdiest debris collection box on the market.

#### Door

Top hinged door, framed with 4 vert. and 4 horiz. angle frame supports. Panels are 12-gauge steel. The door has a hose support and a flexible rubber gasket with a hole to accommodate the exhaust hose.

## Hinges

4 cleave-type hinges which are constructed of 3/8" thick steel with 3/4" thick pins.

# **Top Screens**

The top is two-thirds vented with 1/2" expanded flattened steel. The screen is supported with 3/16" x 1-1/2" angle frames.

## **Dimensions**

Box 72"H x 77"W (min. 81" truck width) available in 12" increments to equal lengths from 8ft. to 16ft.