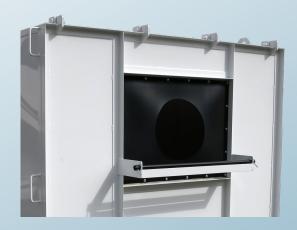

#### Door

Top hinged door, framed with 4 vert. and 4 horiz. angle frame supports. Panels are 12-gauge steel. The door has a hose support and a flexible rubber gasket with a hole to accommodate the exhaust hose.

## Gasket

The 12", 14", or 16" diameter hole is positioned to support the bottom of the exhaust hose 40" from the bottom of the box. Other heights and hole diameters are available as an option. Specify dia. when ordering.