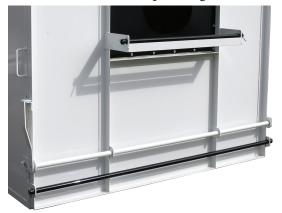

#### Handles

Four convenient handles are welded to the long sides of the box, two at 3 feet from the bottom, and two at 6 feet from the bottom.

#### Latch

Unique easy-open latch eliminates door rod binding. The convenient handle easily locks and unlocks the box door for dumping.