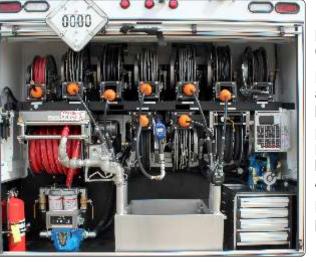

#### **SIGNATURE SERIES 4 LUBE BODY:**

Features 1476 gallons of total tank capacity (1376 live): 1000-gallon 8D diesel, 75-gallon hydraulic oil, 75-gallon engine oil, 50-gallon ATF, 50-gallon gear oil, 55-gallon anti-freeze, 55-gallon DEF with stainless steel plumbing, 100-gallon EVAC, and 16-gallon grease drum.

**SIGNATURE SERIES 5 COMBO BODY:** Service, Lube, & Crane Combo! Features a 14' body with an H10025 crane, (4) 100 gal. tanks (oils & EVAC systems), 120 lb. grease drum system, PLUS DuaLock<sup>™</sup>Drawers and more!

#### **OPERATOR-FRIENDLY REEL COMPARTMENT**

Easy access

- no climbina!

purge

**INSULATED VAN BODIES Double Wall Construction!** 

**LOCOMOTIVE SERVICE** With Sand Dispensing System!

Backup Camera

Efficient aluminum pumps

DuaLock™ Drawers lock open AND closed!

**DEF** system

plumbed to EVAC system

**COMBINATION BODIES** Combine Service, Lube, & Crane Into One Indispensable Unit!

Various Interior & Exterior Lighting