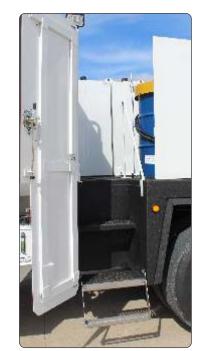

## **CUSTOM ENGINEERED** To Your Specifications

New center deck access wider with illuminated stairway and 3-point contact

**New lighter** composite material for DEF & antifreeze tanks

New spring & rubber pad mounting for steel and aluminum tanks