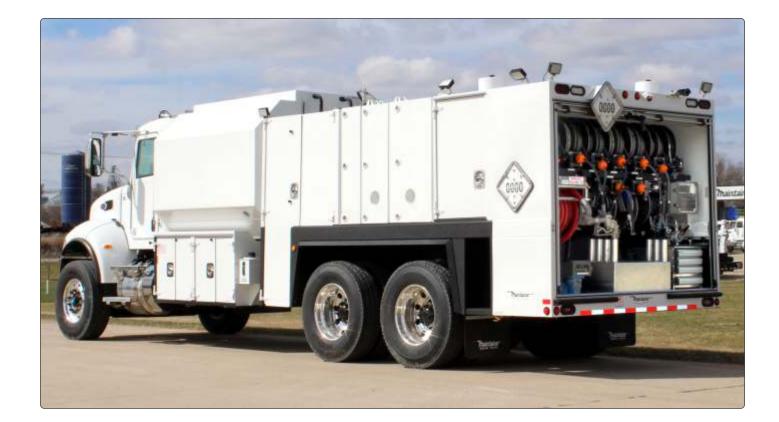

#### **SIGNATURE SERIES 4 LUBE BODY:**

Features 1476 gallons of total tank capacity (1376 live): 1000-gallon 8D diesel, 75-gallon hydraulic oil, 75-gallon engine oil, 50-gallon ATF, 50-gallon gear oil, 55-gallon anti-freeze, 55-gallon DEF with stainless steel plumbing, 100-gallon EVAC, and 16-gallon grease drum.

## **CUSTOM ENGINEERED** To Your Specifications

New center deck access wider with illuminated stairway and 3-point contact

**New lighter** composite material for DEF & antifreeze tanks

New spring & rubber pad mounting for steel and aluminum tanks

New 8D flat-sided oval diesel tank saves weight the cabinets under 8D tank are all-aluminum

Water

Emergency

fuel shutoff

New design improves serviceability on the high pressure filters

| OUR SYSTEMS SUPPORT: |             |            |
|----------------------|-------------|------------|
| Various Oils         | • DEF       | • Anti-fre |
| • Gasoline           | • Hydraulic | • Grease   |

- Fluid Diesel Fuel HP Wash
- EVAC

Aluminum used-filter bin