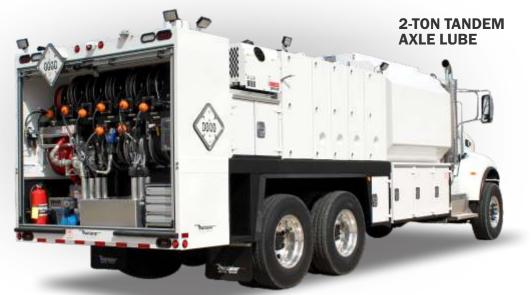

#### **SIGNATURE SERIES 4 LUBE BODY:**

Features 1476 gallons of total tank capacity (1376 live): 1000-gallon 8D diesel, 75-gallon hydraulic oil, 75-gallon engine oil, 50-gallon ATF, 50-gallon gear oil, 55-gallon anti-freeze, 55-gallon DEF with stainless steel plumbing, 100-gallon EVAC, and 16-gallon grease drum.