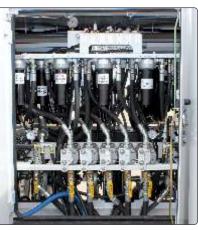

#### **SIGNATURE SERIES 4 LUBE BODY:**

Features 1476 gallons of total tank capacity (1376 live): 1000-gallon 8D diesel, 75-gallon hydraulic oil, 75-gallon engine oil, 50-gallon ATF, 50-gallon gear oil, 55-gallon anti-freeze, 55-gallon DEF with stainless steel plumbing, 100-gallon EVAC, and 16-gallon grease drum.