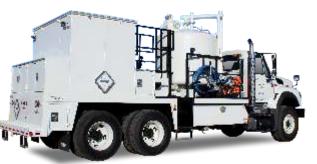

#### **SIGNATURE SERIES 4 LUBE BODY:**

Features 1476 gallons of total tank capacity (1376 live): 1000-gallon 8D diesel, 75-gallon hydraulic oil, 75-gallon engine oil, 50-gallon ATF, 50-gallon gear oil, 55-gallon anti-freeze, 55-gallon DEF with stainless steel plumbing, 100-gallon EVAC, and 16-gallon grease drum.