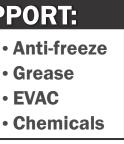

New 8D flat-sided oval diesel tank saves weight the cabinets under 8D tank are all-aluminum

Water

Emergency

fuel shutoff

New design improves serviceability on the high pressure filters

| OUR SYSTEMS SUPPORT: |             |            |
|----------------------|-------------|------------|
| Various Oils         | • DEF       | • Anti-fre |
| • Gasoline           | • Hydraulic | • Grease   |