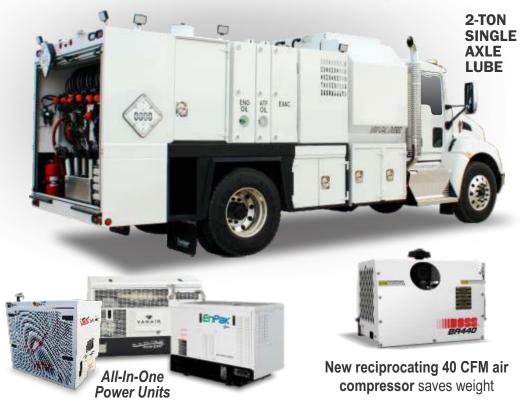

#### **SIGNATURE SERIES 4 LUBE BODY:**

Features 1476 gallons of total tank capacity (1376 live): 1000-gallon 8D diesel, 75-gallon hydraulic oil, 75-gallon engine oil, 50-gallon ATF, 50-gallon gear oil, 55-gallon anti-freeze, 55-gallon DEF with stainless steel plumbing, 100-gallon EVAC, and 16-gallon grease drum.

## The Lube Truck of Tomorrow is Here Today! Premium Bodies. ULTIMATE VALUE.

# **Designed for: SAFETY, EFFICIENCY, & WEIGHT SAVINGS**