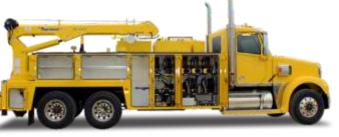

**SIGNATURE SERIES 5 COMBO BODY:** Service, Lube, & Crane Combo! Features a 14' body with an H10025 crane, (4) 100 gal. tanks (oils & EVAC systems), 120 lb. grease drum system, PLUS DuaLock<sup>™</sup>Drawers and more!