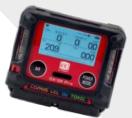

## As shown only \$3,495 (freight included)

3-way fall protection winch

work winch

full body harness

4-gas air monitor

- 4-Gas Air Monitor: (For CO, H2S, O2 & LEL) Full Three Year Warranty
- Add a 15' Blower \$345
- Add a 25' Blower \$375
- Add a Calibration Kit \$395
  Includes Case, Test Gas, Regulator
  Tubing, Cal Cap