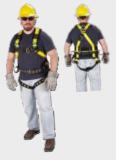

## **Complete Tripod System Includes:**

- 7' Aluminum Tripod
- 3-way Fall Protection Winch:
  50' of Galvanized Cable & Mounting Bracket
- Work Winch:
  - 50' of Galvanized Cable & Mounting Bracket
- All Necessary Pulleys & Carabiners
- Full Body Harness