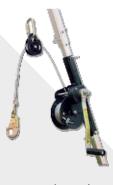

## **Complete Tripod System Includes:**

- 7' Aluminum Tripod
- 3-way Fall Protection Winch:
  50' of Galvanized Cable & Mounting Bracket
- Work Winch:
  - 50' of Galvanized Cable & Mounting Bracket
- All Necessary Pulleys & Carabiners
- Full Body Harness