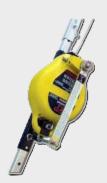

## **Complete Tripod System Includes:**

- 7' Aluminum Tripod
- 3-way Fall Protection Winch:
  50' of Galvanized Cable & Mounting Bracket
- Work Winch:
  - 50' of Galvanized Cable & Mounting Bracket
- All Necessary Pulleys & Carabiners
- Full Body Harness