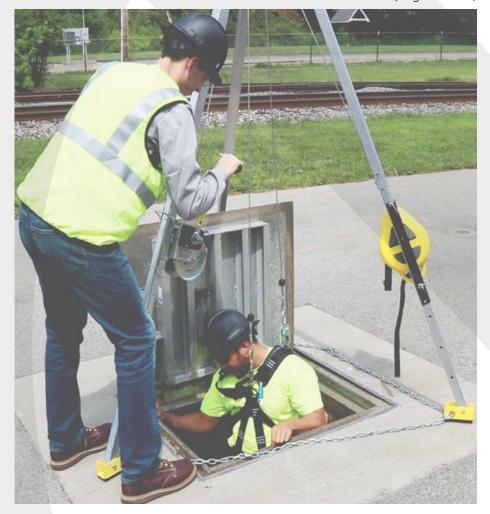

## As shown only \$3,495 (freight included)

3-way fall protection winch

work winch

full body harness

4-gas air monitor

## **Complete Tripod System Includes:**

- 7' Aluminum Tripod
- 3-way Fall Protection Winch:
  50' of Galvanized Cable & Mounting Bracket
- Work Winch:
  - 50' of Galvanized Cable & Mounting Bracket
- All Necessary Pulleys & Carabiners
- Full Body Harness