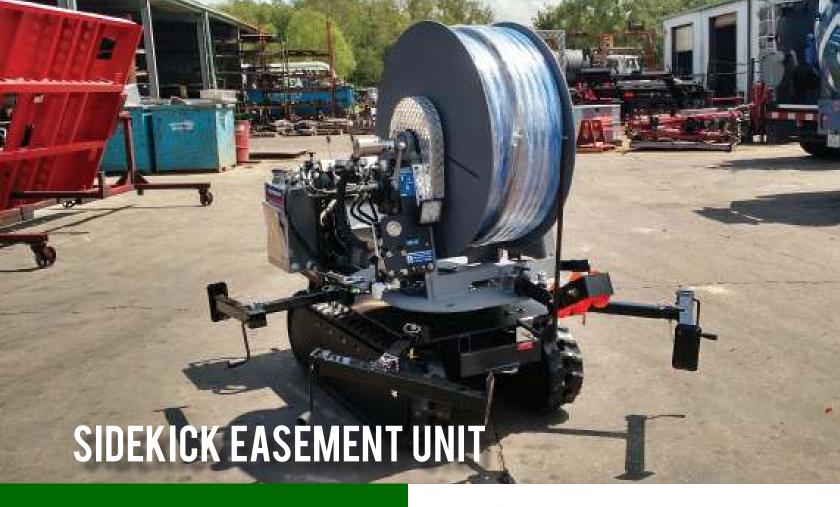

## STANDARD FEATURES

- 600-1,000 Foot Hose
- All Wheel Hydraulic Belt Drive
- Track System (Option 1)
- Bolt-On 6-Wheel System (Option 2)
- 3/4" or 1" Jet Hose
- Reel Mounted Controls
- Hydraulic Reel Drive w/ Chain Reduction
- Gas or Diesel Powered Engine
- Polymer Urethane Coating on Frame
- Tie Down Transport Provisions
- Over 180 Degree Hydraulic Hose Reel Articulation

## **OPTIONAL FEATURES**

- Extendable Tracks
- Additional LED Lighting
- Custom Tilt-Deck Transport Trailer
- Footage Counters
- Trailer-Mounted Tool Box

Have an off location line that your truck or trailer can't quite get to? Our easement unit is here to help solve your problem. Attach your jetter to this off-road machine and jet the lines you currently can't get to. You will get the full length of hose off of your current jetter and then an additional 500 to 700 foot of hose on the easement unit. Built for offroad this easement can navigate the most difficult terrain and help you solve your current headaches!