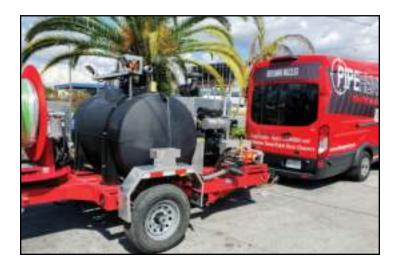

# SINGLE-AXLETRAILER JET

PIPERIN7

# **STANDARD FEATURES**

- Single-Axle Trailer
- 300-400 Gallon Water Tank Capacity
- 1/2" or 3/4" Jet Hose Available •
- 180 Degree Hydraulic Hose Reel Articulation .
- **Reel Mounted Controls** •
- **Triplex Giant Water Pump**
- Polymer Urethane Coating on Frame
- Auxilary Engine Gas or Diesel

Nozzles/Tools

A staple in the PipeHunter Equipment line for over 25 years our first-in-class trailer jetter. This trailer jetter ranges from 300-to-500 gallons on a single-axle trailer. The auxilary engine that drives our Giant Triplex water pump can be either gas or diesel based on the water pump specifications you choose. This engine can be equipped with 1/2" or 3/4" hose with flows ranging from 18 to 40 gallons per minute.