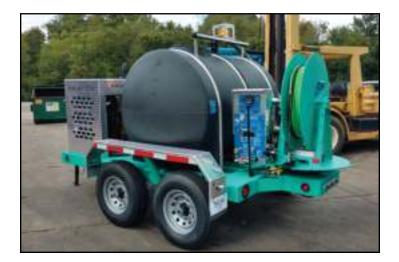

#### WWW.PIPEHUNTER.COM

A staple in the PipeHunter Equipment line for over 25 years our first-in-class trailer jetter. This trailer jetter ranges from 500-to-700 gallons on a tandem axle trailer. The auxilary engine that drives our Giant Triplex water pump can be either gas or diesel based on the water pump specifications you choose. This engine can be equipped with 1/2", 3/4" or 1" hose with flows ranging from 18 to 60 gallons per minute.

#### **STANDARD FEATURES**

- 500-700 Gallon Water Tank Capacity
- 600 1,000 Hose Capacity
- 1/2", 3/4" or 1" Jet Hose Available
- 180 Degree Hydraulic Hose Reel Articulation
- Reel Mounted Controls
- Triplex Giant Water Pump
- Polymer Urethane Coating on Body
- Auxilary Engine Gas or Diesel