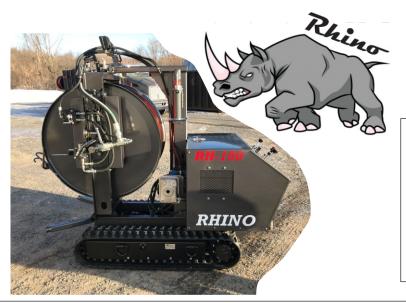

## Model RH-100

## Features:

- Rubber Track Drive
- 5000lb Capacity Chassis
- 35" Wide, Extends to 46"
- Low and High Speed Range
- · Kohler 23hp Gas Engine
- 1"x600ft Capacity Hose Reel
- 1"x500ft 2500PSI Jetter Hose
- Hydraulic Reel In/Out with Speed Control
- Manual Level Wind Guide
- Footage Counter
- Double Reel Bearing Swivel, Reel Pivots 180deg
- 12 Gallon Fuel Tank
- 12 Gallon Hydraulic Tank
- Hydraulic Cooling Fan
- Work Lights
- Adjustable Height, Removable Outriggers
- Standard Color Charcoal Grey

## Options:

- 3/4"x600ft Hose Reel
- Auto Level Wind Guide
- Digital Hose Counter
- Custom Colors
- Hydraulic Tool Circuit
- Fold Down Drive Platform

The Rhino Easement Reel is a powerful, self contained mobile reel crawler that allows remote operation of your sewer jetting equipment in otherwise unreachable areas. The machine is powered by a Gasoline engine and is drive by a hydrostatic drive system. The rubber track, variable speed and directional controls make the machine easy to maneuver on any terrain. The hose reel is powered In and Out and has variable speed controls.