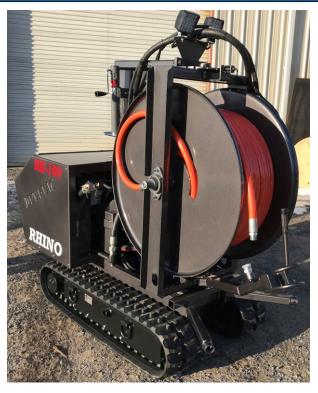

## Model RH-100

## Features:

- Rubber Track Drive
- 5000lb Capacity Chassis
- 35" Wide, Extends to 46"
- Low and High Speed Range
- · Kohler 23hp Gas Engine
- 1"x600ft Capacity Hose Reel
- 1"x500ft 2500PSI Jetter Hose
- Hydraulic Reel In/Out with Speed Control
- Manual Level Wind Guide
- Footage Counter
- Double Reel Bearing Swivel, Reel Pivots 180deg
- 12 Gallon Fuel Tank
- 12 Gallon Hydraulic Tank
- Hydraulic Cooling Fan
- Work Lights
- Adjustable Height, Removable Outriggers
- Standard Color Charcoal Grey

## Options:

- 3/4"x600ft Hose Reel
- Auto Level Wind Guide
- Digital Hose Counter
- Custom Colors
- Hydraulic Tool Circuit
- Fold Down Drive Platform

The Rhino Easement Reel is a powerful, self contained mobile reel crawler that allows remote operation of your sewer jetting equipment in otherwise unreachable areas. The machine is powered by a Gasoline engine and is drive by a hydrostatic drive system. The rubber track, variable speed and directional controls make the machine easy to maneuver on any terrain. The hose reel is powered In and Out and has variable speed controls.