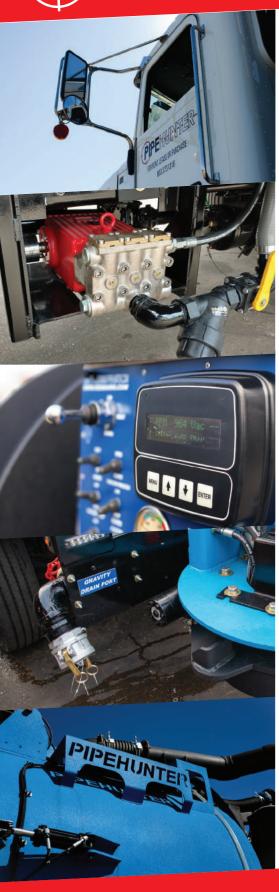

### Chassis & Body Features

Non-CDL Chassis [25,999 GVWR]
Storage Trays
PipeHunter Urethane Polymer Coating w/ Custom Color
Custom Safety & Area Lighting
180° Hydraulic Driven Front Reel Articulation

### **Water System Features**

600 Gallon Stainless Steel Water Tank
Front Mount Reel Aseembly
Direct-Drive Giant Triplex Water Pump
Optional Hydro-Excavation Package
30 GPM @ 4,000 PSI [1/2"] or 40 GPM @ 3,000 PSI [3/4"]
Fully Hydraulic Reel [Articulation & Rotation]

### Vacuum System Features

3-Yard Debris Tank Capacity
6" Extendable Boom Assembly w/ 180° Rotation
3300 CFM PD-Blower Vacuum System
V-Belt Drive Design
Over-Center Hydraulic Rear Door Locks
Hydraulic Rear Door and Debris Body Lift
Rounded Body Wash-Out System
Optional Wireless Remote