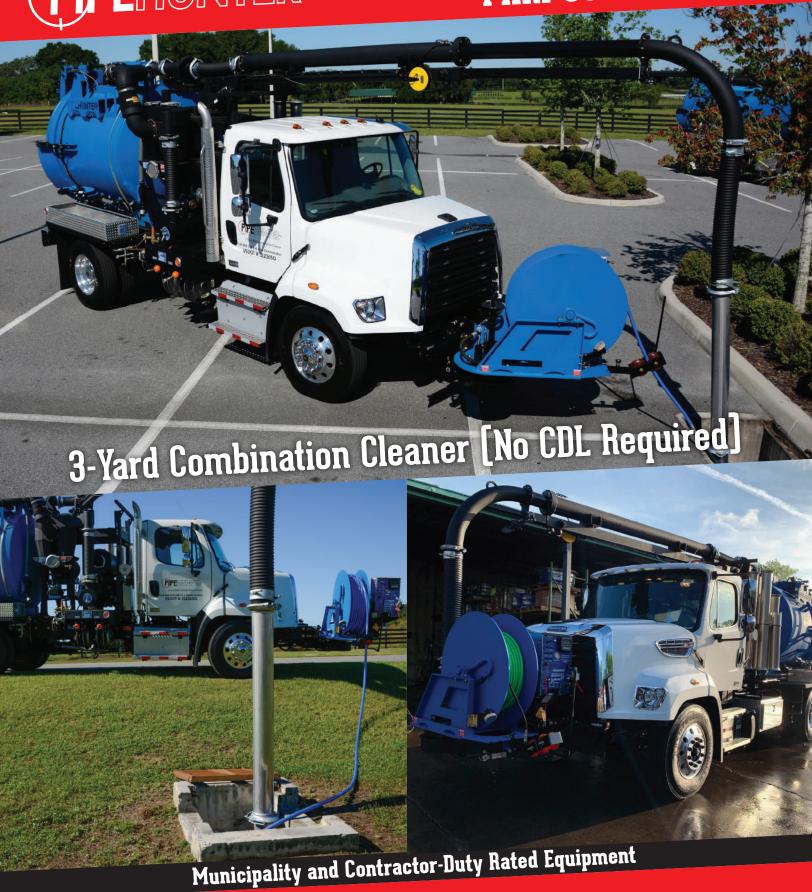

### Mini-Combo 3-Yard

1.800.373.1318

### Chassis & Body Features

Non-CDL Chassis [25,999 GVWR]
Storage Trays
PipeHunter Urethane Polymer Coating w/ Custom Color
Custom Safety & Area Lighting
180° Hydraulic Driven Front Reel Articulation

### **Water System Features**

600 Gallon Stainless Steel Water Tank
Front Mount Reel Aseembly
Direct-Drive Giant Triplex Water Pump
Optional Hydro-Excavation Package
30 GPM @ 4,000 PSI [1/2"] or 40 GPM @ 3,000 PSI [3/4"]
Fully Hydraulic Reel [Articulation & Rotation]

### Vacuum System Features

3-Yard Debris Tank Capacity
6" Extendable Boom Assembly w/ 180° Rotation
3300 CFM PD-Blower Vacuum System
V-Belt Drive Design
Over-Center Hydraulic Rear Door Locks
Hydraulic Rear Door and Debris Body Lift
Rounded Body Wash-Out System
Optional Wireless Remote

This powerful truck is available for demonstration. Reach out to your local PipeHunter dealer to find out how this truck can be a great addition to your fleet. 800-373-1318.