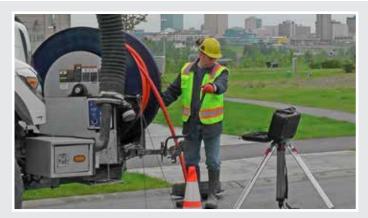

TruVue applications include the minimizing of the potential for unintended collisions between the jet nozzle, saving water during the cleaning process, and simultaneous remote viewing by multiple parties in less than ideal weather conditions and/or temperatures. The CUES TruView operates with all manufacturers video inspection systems, requiring only a standard (NTSC or PAL) video output. The CUES TruVue works with all manufacturers' video inspection systems, requiring an available video output and AC power.

## TruVue System Features & Benefits

THE CUES TRUVUE ENABLES
THE JET TRUCK OPERATOR TO
REMOTELY VIEW REAL TIME
VIDEO IMAGES, AS GENERATED
BY A CCTV INSPECTION
SYSTEM.

- The jet truck monitors pipe conditions in real time view identical to the CCTV inspection operator's view; keeps your camera safe from a possible collision with the nozzle.
- CCTV Truck can remain at one entry point while the jet truck can move from manhole to manhole, decreasing set up time and enabling the inspection of multiple cleaned pipe sections from one access point.
- Easy to use set up within a few minutes.
- Use for any operation where remote video monitoring is beneficial, including point repair and other rehabilitation processes.
- High resolution 8.4" LCD monitor mounted in a weather proof case with protective sun shade
- Built in lithium iron phosphate battery provides minimum 12 hours battery power.
- Built in diagnostics includes display for voltage, amperage, charge/discharge indicator, percentage of charge, and bar graph displaying remaining charge.
- Supplied with mounting tripod and battery charger.