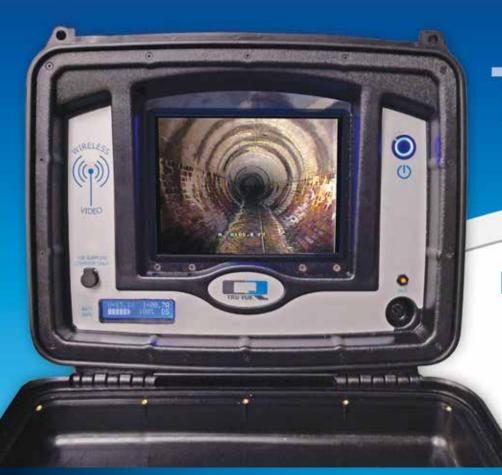

## TruVue

Increase the Efficiency and Quality of Your Cleaning & CCTV Operations

THE CUES TRUVUE VIDEO TRANSMISSION SYSTEM ENABLES THE JET TRUCK OPERATOR, INSPECTOR, REMOTE EQUIPMENT OPERATOR, CONSULTING ENGINEER, OWNER, ETC., TO REMOTELY VIEW REAL TIME VIDEO IMAGES, AS GENERATED BY A CCTV INSPECTION SYSTEM UP TO 1500' AWAY.

## TruVue System Features & Benefits

THE CUES TRUVUE ENABLES
THE JET TRUCK OPERATOR TO
REMOTELY VIEW REAL TIME
VIDEO IMAGES, AS GENERATED
BY A CCTV INSPECTION
SYSTEM.

- The jet truck monitors pipe conditions in real time view identical to the CCTV inspection operator's view; keeps your camera safe from a possible collision with the nozzle.
- CCTV Truck can remain at one entry point while the jet truck can move from manhole to manhole, decreasing set up time and enabling the inspection of multiple cleaned pipe sections from one access point.
- Easy to use set up within a few minutes.
- Use for any operation where remote video monitoring is beneficial, including point repair and other rehabilitation processes.
- High resolution 8.4" LCD monitor mounted in a weather proof case with protective sun shade
- Built in lithium iron phosphate battery provides minimum 12 hours battery power.
- Built in diagnostics includes display for voltage, amperage, charge/discharge indicator, percentage of charge, and bar graph displaying remaining charge.
- Supplied with mounting tripod and battery charger.