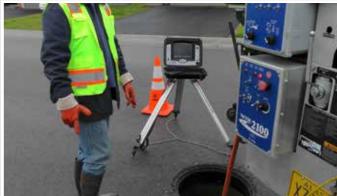

TruVue applications include the minimizing of the potential for unintended collisions between the jet nozzle, saving water during the cleaning process, and simultaneous remote viewing by multiple parties in less than ideal weather conditions and/or temperatures. The CUES TruView operates with all manufacturers video inspection systems, requiring only a standard (NTSC or PAL) video output. The CUES TruVue works with all manufacturers' video inspection systems, requiring an available video output and AC power.

## TruVue System Features & Benefits

THE CUES TRUVUE ENABLES
THE JET TRUCK OPERATOR TO
REMOTELY VIEW REAL TIME
VIDEO IMAGES, AS GENERATED
BY A CCTV INSPECTION
SYSTEM.

- The jet truck monitors pipe conditions in real time view identical to the CCTV inspection operator's view; keeps your camera safe from a possible collision with the nozzle.
- CCTV Truck can remain at one entry point while the jet truck can move from manhole to manhole, decreasing set up time and enabling the inspection of multiple cleaned pipe sections from one access point.
- Easy to use set up within a few minutes.
- Use for any operation where remote video monitoring is beneficial, including point repair and other rehabilitation processes.
- High resolution 8.4" LCD monitor mounted in a weather proof case with protective sun shade
- Built in lithium iron phosphate battery provides minimum 12 hours battery power.
- Built in diagnostics includes display for voltage, amperage, charge/discharge indicator, percentage of charge, and bar graph displaying remaining charge.
- Supplied with mounting tripod and battery charger.