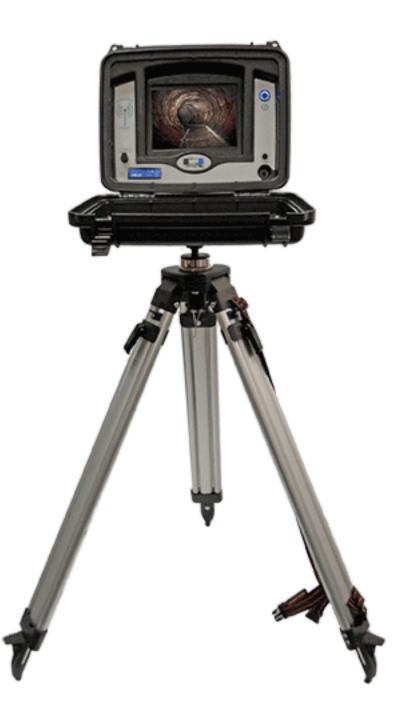

## TruVue System Features & Benefits

THE CUES TRUVUE ENABLES
THE JET TRUCK OPERATOR TO
REMOTELY VIEW REAL TIME
VIDEO IMAGES, AS GENERATED
BY A CCTV INSPECTION
SYSTEM.

- The jet truck monitors pipe conditions in real time view identical to the CCTV inspection operator's view; keeps your camera safe from a possible collision with the nozzle.
- CCTV Truck can remain at one entry point while the jet truck can move from manhole to manhole, decreasing set up time and enabling the inspection of multiple cleaned pipe sections from one access point.
- Easy to use set up within a few minutes.
- Use for any operation where remote video monitoring is beneficial, including point repair and other rehabilitation processes.
- High resolution 8.4" LCD monitor mounted in a weather proof case with protective sun shade
- Built in lithium iron phosphate battery provides minimum 12 hours battery power.
- Built in diagnostics includes display for voltage, amperage, charge/discharge indicator, percentage of charge, and bar graph displaying remaining charge.
- Supplied with mounting tripod and battery charger.