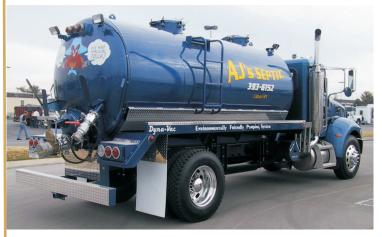

# Dyna-Vac Equipment

**Dyna-Vac** Vacuum Trucks are available with plenty of options for Septic Service, Grease Trap Service or with Combination Sewer Cleaners. Our High Quality Construction and Superior Components make this equipment Extra Tough for Extreme Duty Service. Dont worry about flimsy materials, our equipment handles the most demanding use and stands up to the test of time. The equipment is designed for practical operation and easy maintenance.

### Construction

We fabricate all our components in house insuring quality materials and construction from start to finish. Tanks are built to order and can be easily customized to meet your needs with options like:

- Jetting Systems
- Full Opening Rear Doors
- Dumping Tanks
- Custom Paint Colors
- Rotary Vane or PD Pump Systems
- Vacuum Swivel Booms

888-298-8668

**Dyna-Vac Equipment** 8963 State Route 365

Stittville, New York 13469

### Steel or Aluminum Construction

Single Axle Steel tanks up to 2500 Gallons, Aluminum Tanks up to 2800 Gallons