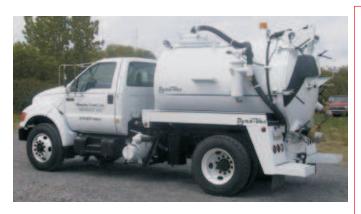

# Plenty of Power Extreme Versatility

High Vacuum Industrial Use Vacuum Trucks, Clean Catch Basins, Sewers, Pits or any hard to move material

Combination Jetting/Vacuum Pumping Trucks Jetting Systems from 4GPM to 35GPM

### Steel or Aluminum Construction

Single Axle Steel tanks up to 2500 Gallons, Aluminum Tanks up to 2800 Gallons

### Options to Meet Your Needs

Easily Customized with options like Stainless Steel or Aluminum Hose Trays

888-298-8668

Dyna-Vac Equipment

8963 State Route 365 Stittville, New York 13469

315-865-8084 \* fax 315-865-8956 \* e-mail www.dynavacequipment.com