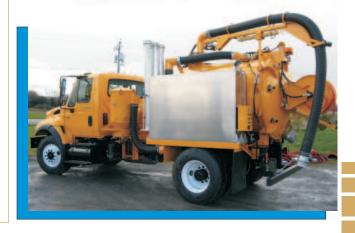

# Plenty of Power Extreme Versatility

High Vacuum Industrial Use Vacuum Trucks, Clean Catch Basins, Sewers, Pits or any hard to move material

Combination Jetting/Vacuum Pumping Trucks Jetting Systems from 4GPM to 35GPM

### Steel or Aluminum Construction

Single Axle Steel tanks up to 2500 Gallons, Aluminum Tanks up to 2800 Gallons

### Options to Meet Your Needs

Easily Customized with options like Stainless Steel or Aluminum Hose Trays

888-298-8668

Dyna-Vac Equipment

8963 State Route 365 Stittville, New York 13469

315-865-8084 \* fax 315-865-8956 \* e-mail www.dynavacequipment.com