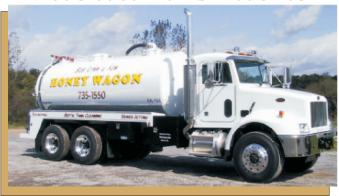

# Dyna-Vac Equipment

**Dyna-Vac** Vacuum Trucks are available with plenty of options for Septic Service, Grease Trap Service or with Combination Sewer Cleaners. Our High Quality Construction and Superior Components make this equipment Extra Tough for Extreme Duty Service. Dont worry about flimsy materials, our equipment handles the most demanding use and stands up to the test of time. The equipment is designed for practical operation and easy maintenance.

## Vacuum Trucks

### Steel or Aluminum Construction

Single Axle Steel tanks up to 2500 Gallons, Aluminum Tanks up to 2800 Gallons