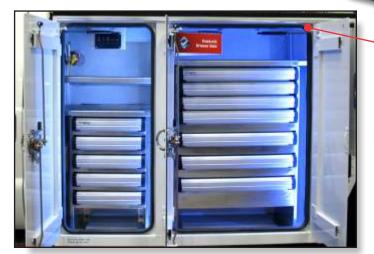

#### **Optional PROTECT YOUR EQUIPMENT.**

Patented Pressurized Storage System keeps dust & moisture out of the cabinet.

## **AUTOMOTIVE EPDM WEATHERSTRIPPING.**

Our metal-reinforced gasket clips in for maximum durability

**Optional DUALOCK** DRAWER **SYSTEMS** 

lock in AND out! Simple one-hand operation. 300# mobile-rated.

**INFINITELY ADJUSTABLE SHELVING** 