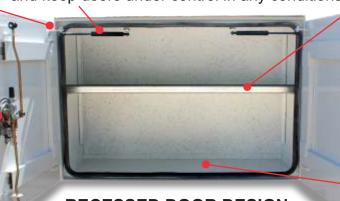

#### **GAS-SPRING DOOR HOLDERS**

are parallel to doors when closed to save space and keep doors under control in any conditions.

**RECESSED DOOR DESIGN** keeps water out while washing or if it's raining.