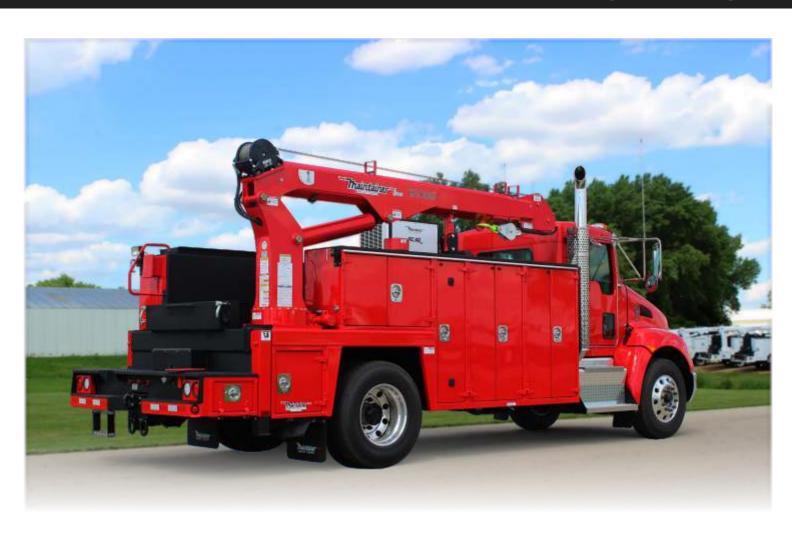

Mechanics Trucks, Lube Trucks, Telescoping Cranes

# SERVICE

BODIES

Crafting a Legacy of Premium Truck Bodies

# **MAINTAINER CRANES**

Certified, tested, dependable cranes available from 2,000 to 14,000 lb. capacity, and horizontal reach options up to 34". Rated capacity up to 87,900 ft\*lb.

- Tall Tower allows for lower center of gravity and less stress on compartments.
- Short Tower is available in many popular configurations.
- Wireless Remote allows for flexibility and safety.