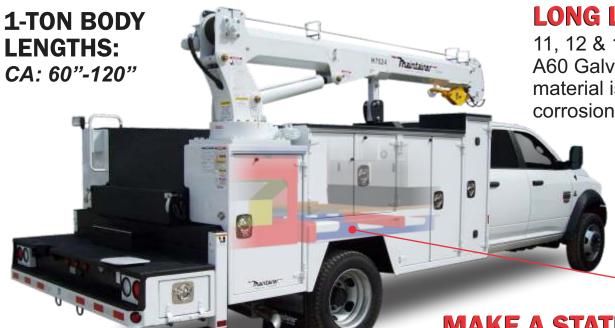

# 1 & 2 TON SERVICE BODIES Premium Bodies. ULTIMATE VALUE.

**Optional** 

covering

**UV-RESISTANT** 

**PROTECTIVE COATING** 

Spray on, non-skid protective

Experience
THE MAINTAINER

Advantage

2-TON BODY

**LENGTHS:** 

CA: 84"+