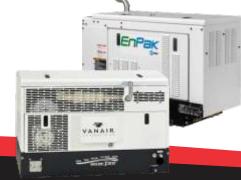

**ALL-IN-ONE** 

**POWER UNITS** 

truck and still run

your equipment -

saving you money

on fuel!

let you turn off your

## Maintainer has a winning lineup of features and options that will make your highway crew more efficient <u>AND</u> cut costs!

AIR COMPRESSOR UNITS: Maintainer Sign Trucks can accommodate a wide variety of reciprocating & rotary screw models powered by hydraulic, fuel or PTO.