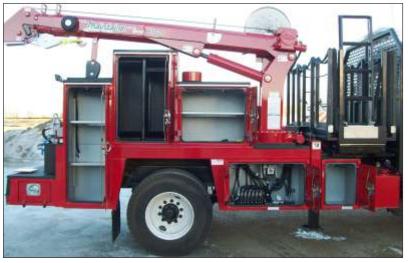

### **MAINTAINER CRANES**

Certified, tested, dependable cranes available from 2,000 to 14,000 lb. capacity. Horizontal reach options up to 34'. Rated capacity up to 90,000 ft\*lb.

- Short Tower is available in many popular configurations.
- Wireless Remote allows for flexibility and safety.

## **ADVANCED CRANE CONTROL**

- Standard on all hydraulic cranes
- Automatic capacity limiting in low stability lifting areas by sensing truck level, and boom angle
- Automatic stability monitoring reduces operator error
- Reduces rotation speed under heavy load for improved operational control
- Potentially eliminates the need for front outriggers on certain service bodies
- Will warn the operator and stop crane rotation if necessary