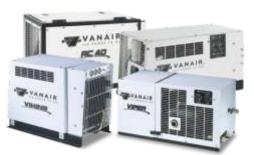

**ALL-IN-ONE** 

**POWER UNITS** 

truck and still run

your equipment -

saving you money

on fuel!

let you turn off your

## Maintainer has a winning lineup of features and options that will make your highway crew more efficient <u>AND</u> cut costs!

AIR COMPRESSOR UNITS: Maintainer Sign Trucks can accommodate a wide variety of reciprocating & rotary screw models powered by hydraulic, fuel or PTO.