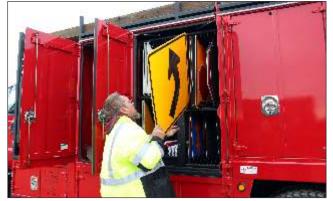

PROTECT YOUR
EQUIPMENT with our
Patented Pressurized
Storage System
(PSS). It keeps dust
and moisture out of
the cabinets.

VISE MOUNT PLATES
Permanent fixed location
or removable plates are

**HYDRAULIC AUGERS** make sign installation a one-man job!

**AN AUGER STORAGE COMPARTMENT** keeps the auger out of sight when not in use and gives your sign truck a clean look.

**WELDERS**: Maintainers are

built to house the welder of

diesel or hydraulic models.