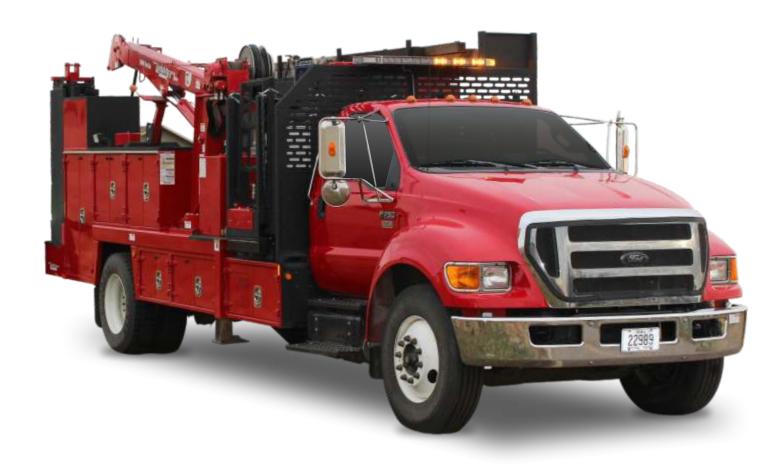

# SIGN TRUCK

## **SERVICE BODIES**

Crafting a Legacy of Premium Truck Bodies

# CUSTOMIZED...To Make Your Job Easier Premium Bodies. ULTIMATE VALUE.

access, Class 4 hitch rated to 10,000# gtw, and 1,500# tongue weight.

**WE CREATE SPACE** for sign, post and tool storage. Room for everything you need to get the job done!