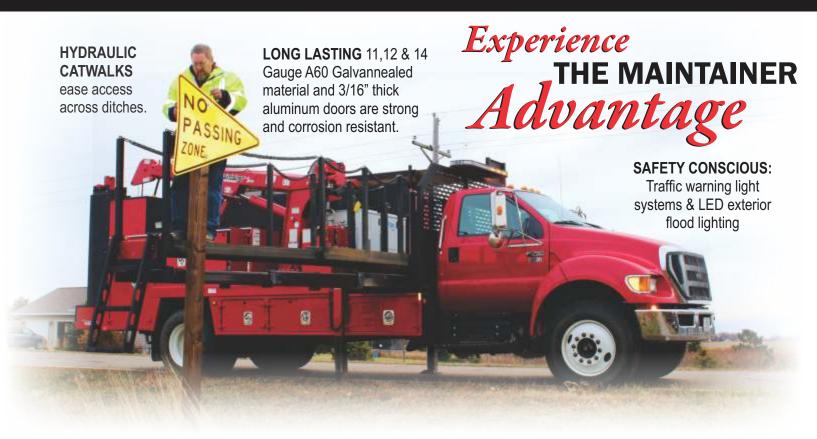

# SIGN TRUCK

## **SERVICE BODIES**

Crafting a Legacy of Premium Truck Bodies

# CUSTOMIZED...To Make Your Job Easier Premium Bodies. ULTIMATE VALUE.

access, Class 4 hitch rated to 10,000# gtw, and 1,500# tongue weight.

**WE CREATE SPACE** for sign, post and tool storage. Room for everything you need to get the job done!

## Maintainer has a winning lineup of features and options that will make your highway crew more efficient <u>AND</u> cut costs!

AIR COMPRESSOR UNITS: Maintainer Sign Trucks can accommodate a wide variety of reciprocating & rotary screw models powered by hydraulic, fuel or PTO.