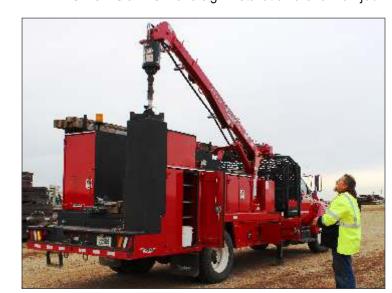

### **MAINTAINER CRANES**

Certified, tested, dependable cranes available from 2,000 to 14,000 lb. capacity. Horizontal reach options up to 34'. Rated capacity up to 90,000 ft\*lb.

- Short Tower is available in many popular configurations.
- Wireless Remote allows for flexibility and safety.

## **ADVANCED CRANE CONTROL**

- Standard on all hydraulic cranes
- Automatic capacity limiting in low stability lifting areas by sensing truck level, and boom angle
- Automatic stability monitoring reduces operator error
- Reduces rotation speed under heavy load for improved operational control
- Potentially eliminates the need for front outriggers on certain service bodies
- Will warn the operator and stop crane rotation if necessary