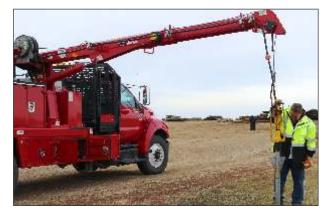

### **MAINTAINER CRANES**

Certified, tested, dependable cranes available from 2,000 to 14,000 lb. capacity. Horizontal reach options up to 34'. Rated capacity up to 90,000 ft\*lb.

- Short Tower is available in many popular configurations.
- Wireless Remote allows for flexibility and safety.

## **ADVANCED CRANE CONTROL**

- Standard on all hydraulic cranes
- Automatic capacity limiting in low stability lifting areas by sensing truck level, and boom angle
- Automatic stability monitoring reduces operator error
- Reduces rotation speed under heavy load for improved operational control
- Potentially eliminates the need for front outriggers on certain service bodies
- Will warn the operator and stop crane rotation if necessary