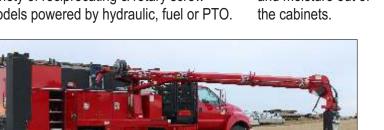

### **MAINTAINER CRANES**

Certified, tested, dependable cranes available from 2,000 to 14,000 lb. capacity. Horizontal reach options up to 34'. Rated capacity up to 90,000 ft\*lb.

- Short Tower is available in many popular configurations.
- Wireless Remote allows for flexibility and safety.

## **ADVANCED CRANE CONTROL**

- Standard on all hydraulic cranes
- Automatic capacity limiting in low stability lifting areas by sensing truck level, and boom angle
- Automatic stability monitoring reduces operator error
- Reduces rotation speed under heavy load for improved operational control
- Potentially eliminates the need for front outriggers on certain service bodies
- Will warn the operator and stop crane rotation if necessary

## Maintainer has a winning lineup of features and options that will make your highway crew more efficient <u>AND</u> cut costs!

AIR COMPRESSOR UNITS: Maintainer Sign Trucks can accommodate a wide variety of reciprocating & rotary screw models powered by hydraulic, fuel or PTO.