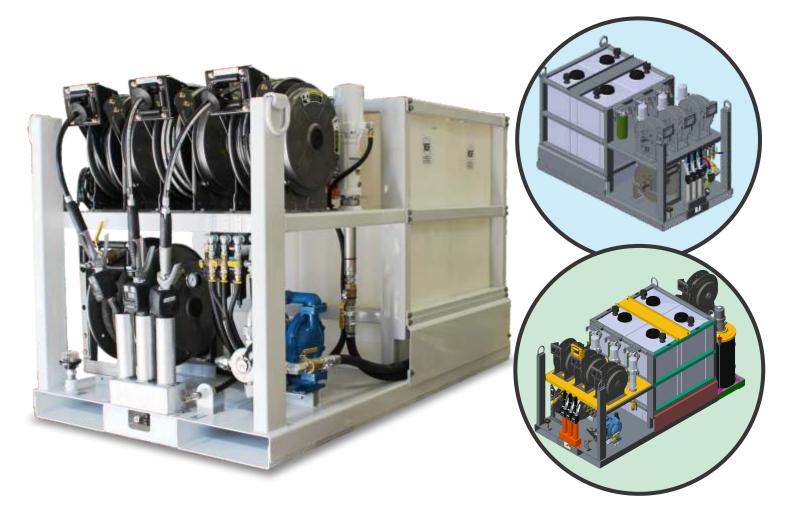

### **FEATURES AND BENEFITS**

Maintainer's lube skids are built with the same attention to detail as all of their lubrication equipment and are completely self-contained and fully mobile

## **8 STANDARD CONFIGURATIONS AVAILABLE:**

| LUBE SKID 1<br>MODEL #OOE<br>3 Pump Kit Skid<br>• (2) 55 gallon oil tanks<br>• (1) 110 gallon waste oil tank<br>• 75.5"L x 42"W x 49" H<br>• Empty weight: 1,162 lbs.<br>• Tanks full / evac empty<br>weight: 2,020 lbs.                                            | LUBE SKID 2<br>MODEL #OAE<br>3 Pump Kit Skid<br>• (1) 55 gallon oil tank<br>• (1) 55 gallon antifreeze tank<br>• (1) 110 gallon waste oil tank<br>• 75.5"L x 42"W x 49" H<br>• Empty weight: 1,162 lbs.<br>• Tanks full / evac empty<br>weight: 2,047 lbs                                        | LUBE SKID 3<br>MODEL #OOODE<br>4 Pump Kit Skid<br>• (3) 55 gallon oil tanks<br>• (1) 55 gallon waste oil tank<br>• 75.5"L x 42"W x 49" H<br>• Empty weight: 1,312 lbs.<br>• Tanks full / evac empty<br>weight: 2,599 lbs.                                           | LUBE SKID 4<br>MODEL #OOAE<br>4 Pump Kit Skid<br>• (2) 55 gallon oil tanks<br>• (1) 55 gallon antifreeze tank<br>• (1) 55 gallon waste oil tank<br>• 75.5"L x 42"W x 49" H<br>• Empty weight: 1,312 lbs.<br>• Tanks full / evac empty<br>weight: 2,626 lbs.                                           |
|---------------------------------------------------------------------------------------------------------------------------------------------------------------------------------------------------------------------------------------------------------------------|--------------------------------------------------------------------------------------------------------------------------------------------------------------------------------------------------------------------------------------------------------------------------------------------------|---------------------------------------------------------------------------------------------------------------------------------------------------------------------------------------------------------------------------------------------------------------------|-------------------------------------------------------------------------------------------------------------------------------------------------------------------------------------------------------------------------------------------------------------------------------------------------------|
| Part #021584                                                                                                                                                                                                                                                        | Part #021585                                                                                                                                                                                                                                                                                     | Part #021522                                                                                                                                                                                                                                                        | Part #021586                                                                                                                                                                                                                                                                                          |
| LUBE SKID 5<br>MODEL #OOEG<br>4 Pump Kit Skid<br>• (2) 55 gallon oil tanks<br>• (1) 110 gallon waste oil tank<br>• 120 lb. grease kit<br>• 93.5"L x 42"W x 55.5" H<br>• Empty weight: 1,507 lbs.<br>• Tanks full / evac empty<br>weight: 2,485 lbs.<br>Part #021587 | LUBE SKID 6<br>MODEL #OAEG<br>4 Pump Kit Skid<br>• (1) 55 gallon oil tank<br>• (1) 55 gallon antifreeze tank<br>• (1) 110 gallon waste oil<br>• 120 lb. grease kit<br>• 93.5"L x 42"W x 55.5" H<br>• Empty weight: 1,507 lbs.<br>• Tanks full / evac empty<br>weight: 2,512 lbs.<br>Part #021588 | LUBE SKID 7<br>MODEL #OOOEG<br>5 Pump Kit Skid<br>• (3) 55 gallon oil tanks<br>• (1) 55 gallon waste oil tank<br>• 120 lb. grease kit<br>• 93.5"L x 42"W x 55.5" H<br>• Empty weight: 1,657 lbs.<br>• Tanks full / evac empty<br>weight: 3,064 lbs.<br>Part #021589 | LUBE SKID 8<br>MODEL #OOAEG<br>5 Pump Kit Skid<br>• (2) 55 gallon oil tank<br>• (1) 55 gallon antifreeze tank<br>• (1) 55 gallon waste oil tank<br>• 120 lb. grease kit<br>• 93.5"L x 42"W x 55.5" H<br>• Empty weight: 1,657 lbs.<br>• Tanks full / evac empty<br>weight: 3,091 lbs.<br>Part #021590 |

#### **Skids include product filtration system on oils, and metered dispensers on oils and antifreeze**

The All Presson

#### **RUGGED CONSTRUCTION:**

Our lube skids are constructed from structural tube & 7ga. sheet metal with a tube frame to support the reel shelf and tank containment. **USER FRIENDLY:** We provide 4 heavy duty tie-down/lifting rings and integrated forklift pockets on the skid for easy removal or loading with a crane or fork truck.