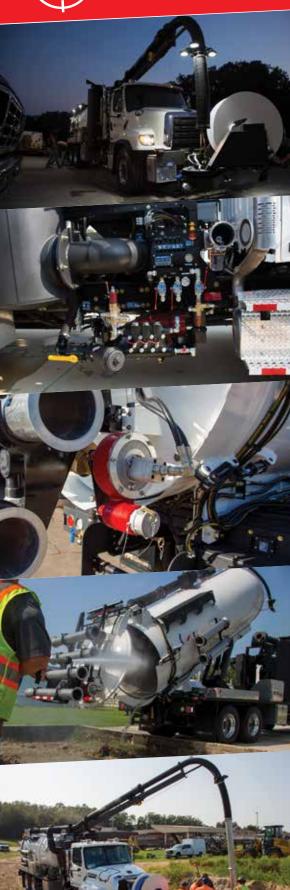

#### **Chassis & Body Features**

7 to 15 Yard Debris Body Capacities Stainless Steel Debris & Water Tanks Multiple Chassis [Single & Tandem] Available Custom Tool-Box and Tool Tray Configurations PipeHunter Urethane and Paint Color Matching Custom Safety & Area Lighting 180° Hydraulic Driven Front Reel Articulation

### Water System Features

Up to 2,000 Gallon Water Tank Capacity Front or Rear Mount Reel Assembly Giant Triplex Water Pump 25 GPM up to 80 GPM Available Low-Pressure Washdown System Optional Hydro-X Package w- Reel Options Optional Articulating Reel Optional Powered Tube Racks

### Vacuum System Features

8" [or 6"] Extendable Boom w- 180 deg. Articulation Up to 5400 CFM Blower PTO Driven, Positive Displacement Blower Dual Cyclone Separators Stainless Steel Final Filter Screen Over-Center Hydraulic Rear Door Locks Hydraulic Rear Door And Body Lift Rounded Body Wash-Out System