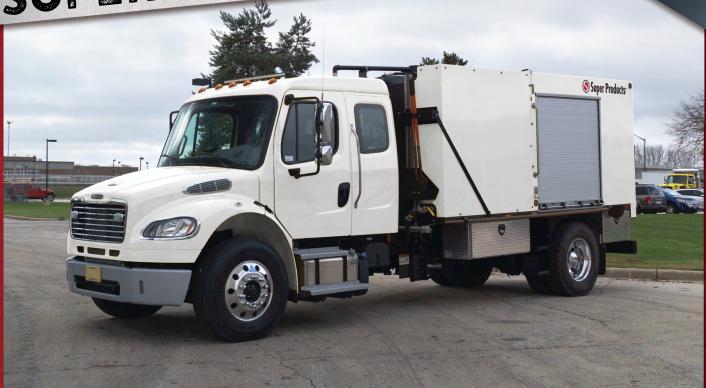

## Super Products SUPERJET SUPERJET TRUCK MOUNTED JETTER

### HIGH PRESSURE SEWER CLEANING

Super Pre

- Great for when municipal and residential sewer cleaning only requires jetting debris and not vacuuming
- The industry's strongest and smoothest single piston water pump
- Water tanks are rotationally molded polyethylene in a modular design that accommodates a range of water capacities

# SUPERJET®

## SPECIFICATIONS