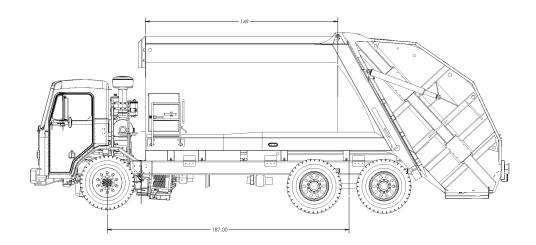

YARD

### Amrep's **legendary quality** comes to the **rear loader**

You trust Amrep truck bodies because they're built to be better, tougher, and longer lasting. Building on that tradition, the new Amrep rear load truck is the only rear loader to feature a Hardox body. That's in addition to Amrep's legendary lower maintenance, lower cost of ownership and proven-simple design. Which means our new rear loader truck might just be the longest lasting truck ever made.

#### **FEATURES:**

- Hardox-steel body construction means a longer I asting and incredibly durable truck
- Low maintenance (versus ASL automated side I oader) meaning less downtime
- Lower cost of ownership
- Maintenance and support readily/ easily available through Wastequip and parts from Wastebuilt



# **REAR LOADER**





#### PERFORMANCE SPECIFICATIONS

Working RPM @ Idle
Dump Cycle: 16 seconds
Sweep Extend: 4 seconds
Sweep Retract: 2 seconds
Slide Extend: 3 seconds
Slide Retract: 7 seconds
Tailgate Open: 30 seconds
Tailgate Closed: 18 seconds
Compaction = 900 lb/yd<sup>3</sup>

## Chromium Wear Plates and Shoes

STANDARD BODY SPECIFICATIONS

Body Floor: 3/16 in. AR450 Hardox

Side Walls, Front Section: 1/8 in AR450 Hardox Side Walls, Rear Section: 1/8 in. AR450 Hardox

Roof: 1/8 in. AR450 Hardox

#### **HYDRAULICS**

Pump Single gear or vane with packing flow control

system

Control Valves Primary: Parker VA35 Oil Reservoir: 17–20 yd3: 40 gallon 25–32 yd<sup>3</sup>: 50 gallon

Filter Parker: 40 CN, 100 mesh suction strainer

#### **TAILGATE SPECIFICATIONS**

Tailgate Walls: 3/16 in. AR450 Hardox Hoppe